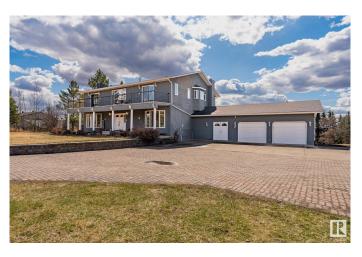

#### \$825,000

6 Bedroom, 3.50 Bathroom, 3,993 sqft Rural on 3.04 Acres

Gunnmanor Estates, Rural Strathcona County, AB

Among gentle hills, this 3-acre treed sanctuary offers what the suburbs can't - space to breathe. Nearly 4,000 sq ft of possibility spreads across 6 BEDROOMS, with two featuring private balconies perfect for stargazing & aurora viewing. The apple and fruit ORCHARD promise memories of autumn harvests with loved ones, while the massive deck & patio set the stage for summer barbecues and winter hot chocolate gatherings. Your imagination can transform the unfinished basement (with SEPARATE ENTRANCE) into anything while the breezeway connecting house and garage begs to become something uniquely yours, whether it's expanding the garage, creating an office, or a Pinterest worthy mudroom. Just 20 mins from the Park or Fort Sask, this Gunnmanor Estates property offers both connection & escape. Modern conveniences like UPDATED SEPTIC, water softener, & filtration system handle the practical, while the fully fenced grounds & sunset views feed your soul. Freedom, possibility, and peaceâ€"all for less than you'd expect.