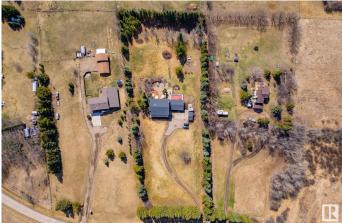

#### \$825,000

6 Bedroom, 3.50 Bathroom, 3,993 sqft Rural on 3.04 Acres

Gunnmanor Estates, Rural Strathcona County, AB

Among gentle hills, this 3-acre treed sanctuary offers what the suburbs can't - space to breathe. Nearly 4,000 sq ft of possibility spreads across 6 BEDROOMS, with two featuring private balconies perfect for stargazing & aurora viewing. The apple and fruit ORCHARD promise memories of autumn harvests with loved ones, while the massive deck & patio set the stage for summer barbecues and winter hot chocolate gatherings. Your imagination can transform the unfinished basement (with SEPARATE ENTRANCE) into anything while the breezeway connecting house and garage begs to become something uniquely yours, whether it's expanding the garage, creating an office, or a Pinterest worthy mudroom. Just 20 mins from the Park or Fort Sask, this Gunnmanor Estates property offers both connection & escape. Modern conveniences like UPDATED SEPTIC, water softener, & filtration system handle the practical, while the fully fenced grounds & sunset views feed your soul. Freedom, possibility, and peaceâ€"all for less than you'd expect.