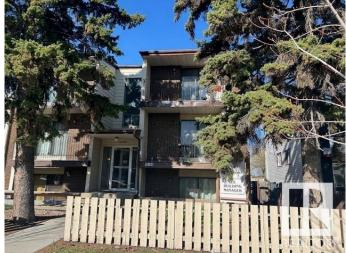

# \$945,000 - 10144 154 Street, Edmonton

MLS® #E4433158

#### \$945,000

0 Bedroom, 0.00 Bathroom, Multi-Family Commercial on 0.00 Acres

Canora, Edmonton, AB

This is a unique apartment complex located in West Edmonton. Close to the new Stony Plain Road LRT station. Easy access to shopping. The complex is built in 1979. Consists of 6X1 Bedroom units (approx 630 sq feet) and 1-2 story -2 bedroom unit (approx 1000 sq feet). All main floor units have a walkout patio. The upper one bedroom units have a balcony. All units have 2 entrances from front and back. Roof boiler and hot water tank have been replaced. Front entry new flooring. Long term tenants, long term owners. Self managed. Lots of potential to increase rents.

Built in 1979