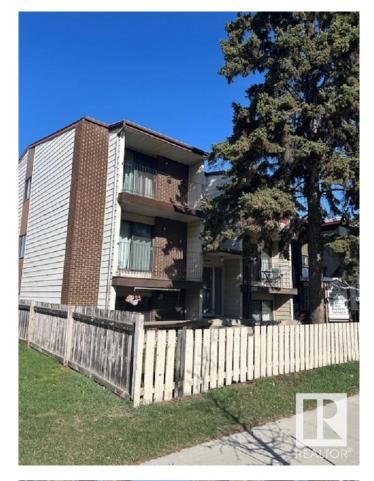

# \$945,000 - 10144 154 Street, Edmonton

MLS® #E4433158

#### \$945,000

0 Bedroom, 0.00 Bathroom, Multi-Family Commercial on 0.00 Acres

Canora, Edmonton, AB

This is a unique apartment complex located in West Edmonton. Close to the new Stony Plain Road LRT station. Easy access to shopping. The complex is built in 1979. Consists of 6X1 Bedroom units (approx 630 sq feet) and 1-2 story -2 bedroom unit (approx 1000 sq feet). All main floor units have a walkout patio. The upper one bedroom units have a balcony. All units have 2 entrances from front and back. Roof boiler and hot water tank have been replaced. Front entry new flooring. Long term tenants, long term owners. Self managed. Lots of potential to increase rents.

Built in 1979