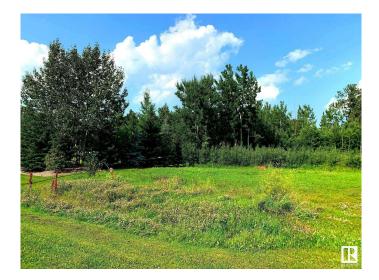

## \$100,000

0 Bedroom, 0.00 Bathroom, Rural on 0.82 Acres

Grandview Meadows\_CWET, Rural Wetaskiwin County, AB

Your ticket to paradise..own this great .82 acre Lake lot. Great for weekends or to build your dream home. Very nice community located 3rd down from the lake in a small crescent. Quick access to Grandview public beach, playground & boat launch. Municipal reserve behind offering lots of privacy. Quick access to Lakedell School, Pigeon Lake Village with shopping and great restaurants. Power on site.

### Exterior

Exterior Features Backs Onto Park/Trees, Beach Access, Cul-De-Sac, Flat Site, Golf Nearby, Level Land, No Through Road, Park/Reserve, Playground Nearby, Private Setting, Schools, Shopping Nearby
Lot Description 5257 Metres X 65.75 Meter