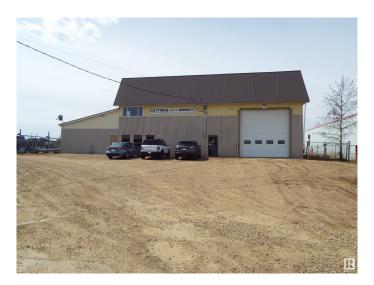

## \$1,400,000

0 Bedroom, 0.00 Bathroom, Industrial on 0.00 Acres

East Industrial\_LEDU, Leduc, AB

Total of 9100 sq ft on 1.28 acres. Concrete block building with addition for storage. Approximately 4900 sq ft of heated shop space with two 16 x 16 ft overhead doors & one 12 x 16 ft overhead door. Two levels of offices with reception area & board room. 950 sq ft heated storage, 1250 sq ft of cold storage. Fenced yard (except for cross fence with adjoining property which is also for sale). Well packed gravel yard, ideal for heavy user. Adjoining parcel of 1.3 acres with 7521 sq ft building also for sale. E4433230

#### **Essential Information**

MLS® # E4433229 Price \$1,400,000

Bathrooms 0.00 Acres 0.00 Year Built 1979

Type Industrial Status Active