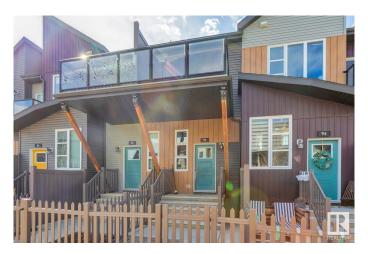

### \$274,900

1 Bedroom, 1.00 Bathroom, 767 sqft Condo / Townhouse on 0.00 Acres

Paisley, Edmonton, AB

Welcome to the vibrant community of Paisley! This 767 sqft, 1bed + den bungalow style townhome is better than new and will certainly impress. Wide open floor plan w/gorgeous kitchen, vaulted ceilings, quartz counters, s.s. appliances, vinyl flooring, and large island. Living area w/nice fireplace, good sized bedroom and den, 4-pc bath, outdoor patio area, single attached garage, and more! Located close to schools, shopping, golf, dog park, and all other major amenities. Awesome value in a terrific neighborhood!