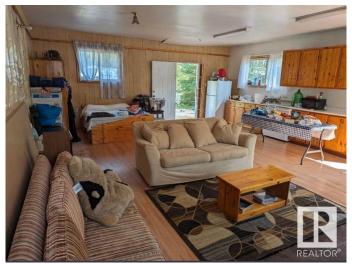

## \$113,500

1 Bedroom, 0.00 Bathroom, 532 sqft Rural on 0.38 Acres

Warwa Estates, Rural Lac Ste. Anne County, AB

Rustic Cabin Getaway at Warwa Estates! Just 45 minutes from Edmonton, this charming rustic cabin sits on nearly half an acre, surrounded by mature trees â€" perfect for outdoor enthusiasts. Featuring 100-amp power, an open-concept design, and a cozy wood-burning fireplace, this cabin comes furnished with a queen bed and sofa, plus a 40-ft 5th wheel trailer included for extra space. Located right next to the Summer Village of West Cove, with boat launches, quadding trails, a playground, and ball fields all within walking distance. The septic tank and drainage system are already in place. The cabin is in good condition, while the garage and rear addition offer a great opportunity for renovation or expansion. Whether you're looking for a weekend escape, a hunting base, or a family retreat, this property is the ideal getaway â€" and it's all less than an hour from the city!

#### Interior

Heating Wood Stove, Wood

Stories 1

Has Basement Yes

Basement None, No Basement