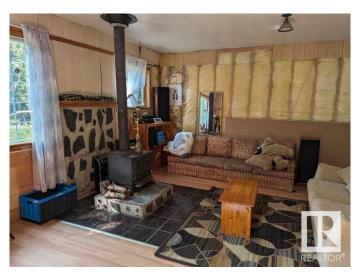

## \$113,500

1 Bedroom, 0.00 Bathroom, 532 sqft Rural on 0.38 Acres

Warwa Estates, Rural Lac Ste. Anne County, AB

Rustic Cabin Getaway at Warwa Estates! Just 45 minutes from Edmonton, this charming rustic cabin sits on nearly half an acre, surrounded by mature trees â€" perfect for outdoor enthusiasts. Featuring 100-amp power, an open-concept design, and a cozy wood-burning fireplace, this cabin comes furnished with a queen bed and sofa, plus a 40-ft 5th wheel trailer included for extra space. Located right next to the Summer Village of West Cove, with boat launches, quadding trails, a playground, and ball fields all within walking distance. The septic tank and drainage system are already in place. The cabin is in good condition, while the garage and rear addition offer a great opportunity for renovation or expansion. Whether you're looking for a weekend escape, a hunting base, or a family retreat, this property is the ideal getaway â€" and it's all less than an hour from the city!

#### Interior

Heating Wood Stove, Wood

Stories 1

Has Basement Yes

Basement None, No Basement