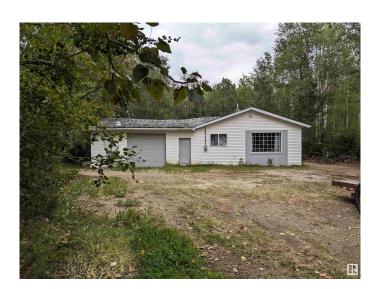

## \$113,500

1 Bedroom, 0.00 Bathroom, 532 sqft Rural on 0.38 Acres

Warwa Estates, Rural Lac Ste. Anne County, AB

Rustic Cabin Getaway at Warwa Estates! Just 45 minutes from Edmonton, this charming rustic cabin sits on nearly half an acre, surrounded by mature trees â€" perfect for outdoor enthusiasts. Featuring 100-amp power, an open-concept design, and a cozy wood-burning fireplace, this cabin comes furnished with a queen bed and sofa, plus a 40-ft 5th wheel trailer included for extra space. Located right next to the Summer Village of West Cove, with boat launches, quadding trails, a playground, and ball fields all within walking distance. The septic tank and drainage system are already in place. The cabin is in good condition, while the garage and rear addition offer a great opportunity for renovation or expansion. Whether you're looking for a weekend escape, a hunting base, or a family retreat, this property is the ideal getaway â€" and it's all less than an hour from the city!

#### **Essential Information**

MLS® # E4433259 Price \$113,500

Bedrooms 1

0.00 Bathrooms 532 Square Footage Acres 0.38 Year Built 1992 Type Rural Sub-Type Cottage Bungalow Style Active Status