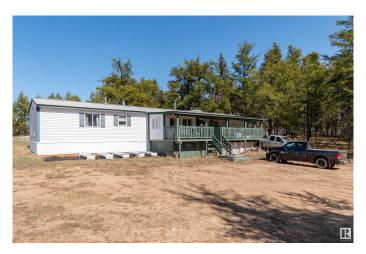

### \$649,900

3 Bedroom, 2.00 Bathroom, 1,378 sqft Rural on 160.00 Acres

None, Rural Lamont County, AB

Absolutely gorgeous treed and private UNDIVIDED Quarter section within an hour to the city! Very well kept 1377 sq ft three bedroom home has vinyl plank flooring, big open kitchen features vaulted ceilings and a beautiful skylight! Big back deck has access to the fenced in dog run. The property is blessed with great water that needs no treatment! There is a 30X50 shop with concrete floor, power and roughed in plumbing! Plus a 20' seacan for extra storage. Enjoy the outdoors and wild life with trails throughout the entire property! Great recreational or hunting property with easy access to the city!

### **Essential Information**

MLS® # E4433345 Price \$649,900

Bedrooms 3

Bathrooms 2.00

Full Baths 2

Square Footage 1,378
Acres 160.00
Year Built 2002
Type Rural

Sub-Type Detached Single Family

Style Bungalow

#### **Exterior**

Exterior Modular

Exterior Features Private Setting, Treed Lot, See Remarks

Construction Modular Foundation Block