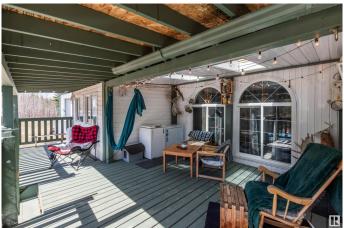

### \$649,900

3 Bedroom, 2.00 Bathroom, 1,378 sqft Rural on 160.00 Acres

None, Rural Lamont County, AB

Absolutely gorgeous treed and private UNDIVIDED Quarter section within an hour to the city! Very well kept 1377 sq ft three bedroom home has vinyl plank flooring, big open kitchen features vaulted ceilings and a beautiful skylight! Big back deck has access to the fenced in dog run. The property is blessed with great water that needs no treatment! There is a 30X50 shop with concrete floor, power and roughed in plumbing! Plus a 20' seacan for extra storage. Enjoy the outdoors and wild life with trails throughout the entire property! Great recreational or hunting property with easy access to the city!