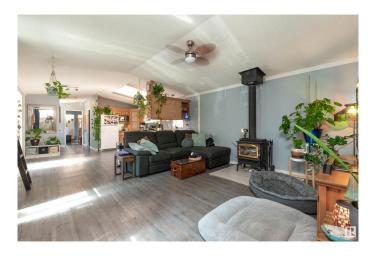

### \$649,900

3 Bedroom, 2.00 Bathroom, 1,378 sqft Rural on 160.00 Acres

None, Rural Lamont County, AB

Absolutely gorgeous treed and private UNDIVIDED Quarter section within an hour to the city! Very well kept 1377 sq ft three bedroom home has vinyl plank flooring, big open kitchen features vaulted ceilings and a beautiful skylight! Big back deck has access to the fenced in dog run. The property is blessed with great water that needs no treatment! There is a 30X50 shop with concrete floor, power and roughed in plumbing! Plus a 20' seacan for extra storage. Enjoy the outdoors and wild life with trails throughout the entire property! Great recreational or hunting property with easy access to the city!

## Interior

Interior Features ensuite bathroom

Heating Forced Air-1, Propane

Fireplace Yes

Stories 1

Has Basement Yes

Basement None, No Basement