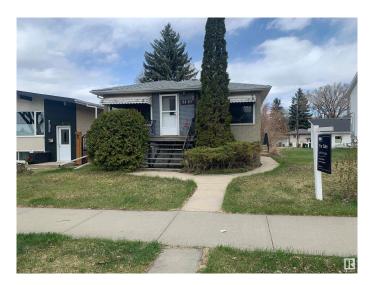

# \$430,000 - 8110 83 Avenue, Edmonton

MLS® #E4433370

### \$430,000

5 Bedroom, 2.00 Bathroom, 1,097 sqft Single Family on 0.00 Acres

Idylwylde, Edmonton, AB

Attention! Opportunity awaits in the desirable Idylwylde (Bonnie Doon area)! This spacious raised bungalow features 3 bedrooms on the main floor, plus a fully separate 2-bedroom in-law suite in the basement. With two full kitchens, this home offers flexibility for multi-generational living or added convenience for larger households. Large windows throughout flood the home with natural light. Located just minutes from Bonnie Doon Mall, Whyte Avenue, downtown, and the University of Alberta, this property is ideal for students, professionals, or families.

## **Exterior**

Exterior Wood, Brick, Stucco

Exterior Features Back Lane, Playground Nearby

Roof Asphalt Shingles

Construction Wood, Brick, Stucco

Foundation Concrete Perimeter