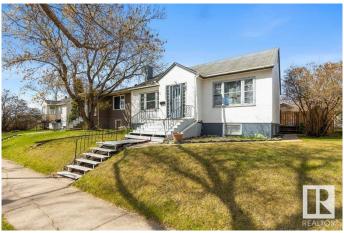

#### \$289,700

2 Bedroom, 1.00 Bathroom, 1,071 sqft Single Family on 0.00 Acres

Balwin, Edmonton, AB

Welcome to this 1071 sq ft bungalow offering great potential in a prime location, ideal for redevelopment or a handyman project! Featuring 2 bedrooms and a 4-piece bath on the main floor, this home sits on a generous 45' x 120' lot zoned RF3, making it an excellent opportunity for investors or builders looking to take advantage of the zoning flexibility. The property also includes a double detached garage, adding both convenience and value. Inside, the home is being sold as is, where is, offering a blank slate for those with vision. Notable updates include a newer furnace (2022), providing a solid start for future improvements. Located close to schools, shopping, transit, and major routes, this property offers both convenience and long-term potential. Whether you're looking to renovate, rebuild, or redevelop, this is a rare opportunity in an increasingly desirable area. Don't miss your chance to unlock the potential of this well-located property!

#### **Amenities**

Amenities Deck

Parking Double Garage Detached

#### **Exterior**

Exterior Wood, Vinyl

Exterior Features Back Lane, Fenced, Schools, Shopping Nearby

Roof Asphalt Shingles

Construction Wood, Vinyl

Foundation Concrete Perimeter