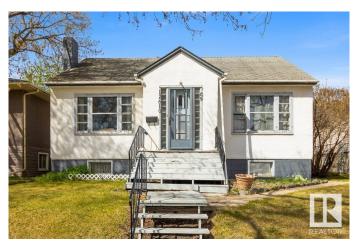

#### \$289,700

2 Bedroom, 1.00 Bathroom, 1,071 sqft Single Family on 0.00 Acres

Balwin, Edmonton, AB

Welcome to this 1071 sq ft bungalow offering great potential in a prime location, ideal for redevelopment or a handyman project! Featuring 2 bedrooms and a 4-piece bath on the main floor, this home sits on a generous 45' x 120' lot zoned RF3, making it an excellent opportunity for investors or builders looking to take advantage of the zoning flexibility. The property also includes a double detached garage, adding both convenience and value. Inside, the home is being sold as is, where is, offering a blank slate for those with vision. Notable updates include a newer furnace (2022), providing a solid start for future improvements. Located close to schools, shopping, transit, and major routes, this property offers both convenience and long-term potential. Whether you're looking to renovate, rebuild, or redevelop, this is a rare opportunity in an increasingly desirable area. Don't miss your chance to unlock the potential of this well-located property!

Built in 1949

Style Bungalow

Status Active