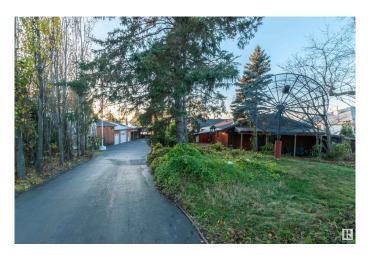

### \$549,000

3 Bedroom, 2.00 Bathroom, 2,550 sqft Rural on 0.58 Acres

Antler Lake, Rural Strathcona County, AB

ENJOY THE BEST OF LAKEFRONT LIVING ON THIS BEAUTIFUL GATED DOUBLE LOT!! So much privacy! You'll LOVE THE AMAZING SUNSETS gleaming over the water!!! You get your own boat launch too!! This updated bungalow offers 3540 square feet of total living space!! Featuring an awesome open floor plan with a huge living room and wood stove, 4 season sun room, and a beautiful kitchen! Lovely dining area, 3 bedrooms on the main, and a 4 piece bathroom. The basement offers a huge rec room, 3 piece bathroom/laundry area and lots of storage space. Another outstanding feature to this property is the MASSIVE & HEATED TRIPLE DETACHED GARAGE!!! There are NEWER SHINGLES ON HOUSE AND GARAGE! MUNICIPAL WATER AND SEWER! Only 15 minutes from Sherwood Park and just 30 minutes to downtown Edmonton! An amazing opportunity for anyone who loves lake-living year round!!! Immediate possession is available!! Visit REALTOR® website for more information.

#### **Exterior**

Exterior Wood

Exterior Features Lake View, Landscaped, Private Setting, Waterfront Property

Construction Wood

Foundation Concrete Perimeter