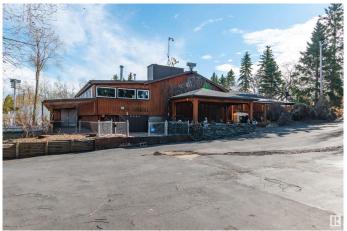

### \$549,000

3 Bedroom, 2.00 Bathroom, 2,550 sqft Rural on 0.58 Acres

Antler Lake, Rural Strathcona County, AB

ENJOY THE BEST OF LAKEFRONT LIVING ON THIS BEAUTIFUL GATED DOUBLE LOT!! So much privacy! You'll LOVE THE AMAZING SUNSETS gleaming over the water!!! You get your own boat launch too!! This updated bungalow offers 3540 square feet of total living space!! Featuring an awesome open floor plan with a huge living room and wood stove, 4 season sun room, and a beautiful kitchen! Lovely dining area, 3 bedrooms on the main, and a 4 piece bathroom. The basement offers a huge rec room, 3 piece bathroom/laundry area and lots of storage space. Another outstanding feature to this property is the MASSIVE & HEATED TRIPLE DETACHED GARAGE!!! There are NEWER SHINGLES ON HOUSE AND GARAGE! MUNICIPAL WATER AND SEWER! Only 15 minutes from Sherwood Park and just 30 minutes to downtown Edmonton! An amazing opportunity for anyone who loves lake-living year round!!! Immediate possession is available!! Visit REALTOR® website for more information.

#### **Exterior**

Exterior Wood

Exterior Features Lake View, Landscaped, Private Setting, Waterfront Property

Construction Wood

Foundation Concrete Perimeter