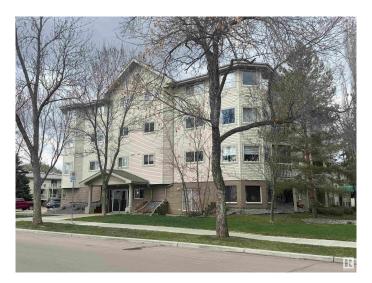

# \$139,900 - 101 11408 108 Avenue, Edmonton

MLS® #E4433425

#### \$139,900

1 Bedroom, 1.00 Bathroom, 769 sqft Condo / Townhouse on 0.00 Acres

Queen Mary Park, Edmonton, AB

Welcome to River City One and this fabulous one bedroom ground floor end unit condo in this 18+ complex. This bright spacious open concept condo is perfect for entertaining from the open kitchen with eating bar to the large dining and living room. The generous bedroom is the perfect oasis after a long day with double closets for plenty of storage and a 4pc ensuite bathroom. The condo features laminate and tile floors, in-suite laundry, storage, large closets, covered parking stall and so much more. Close to the Brewery District, downtown, Grant MacEwan, NAIT, shopping, transit and so much more.

## **Community Information**

Address 101 11408 108 Avenue

Area Edmonton

Subdivision Queen Mary Park

City Edmonton
County ALBERTA

Province AB

Postal Code T5H 4R5