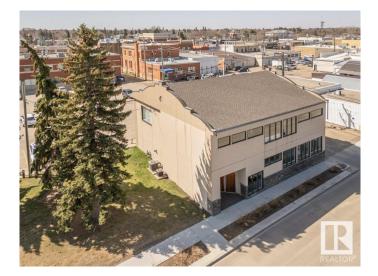

# \$798,000 - 5001 51 Avenue, Wetaskiwin

MLS® #E4433440

## \$798,000

0 Bedroom, 0.00 Bathroom, Retail on 0.00 Acres

City Center North, Wetaskiwin, AB

4800 square foot free standing building with numerous upgrades throughout the years which include acrylic stucco exterior, window and mechanical upgrades. Building is air conditioned as well and could accommodate an elevator if necessary. Excellent location with ample parking in Wetaskiwin's down town core. Many possibilities for this property as the interior area can be reconfigured into office space, dental clinic professional building and more. Main floor area 2300 sq.ft, second floor 2275 sq ft and the fully finished lower level of 1960 sq ft.