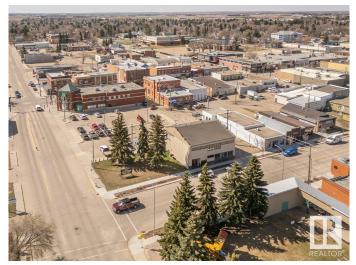

# \$798,000 - 5001 51 Avenue, Wetaskiwin

MLS® #E4433440

## \$798,000

0 Bedroom, 0.00 Bathroom, Retail on 0.00 Acres

City Center North, Wetaskiwin, AB

4800 square foot free standing building with numerous upgrades throughout the years which include acrylic stucco exterior, window and mechanical upgrades. Building is air conditioned as well and could accommodate an elevator if necessary. Excellent location with ample parking in Wetaskiwin's down town core. Many possibilities for this property as the interior area can be reconfigured into office space, dental clinic professional building and more. Main floor area 2300 sq.ft, second floor 2275 sq ft and the fully finished lower level of 1960 sq ft.