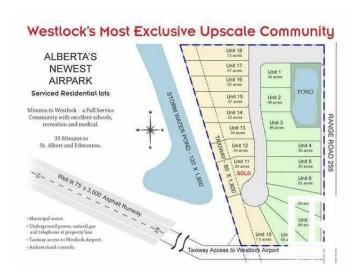

### \$75,000

0 Bedroom, 0.00 Bathroom, Rural on 0.59 Acres

Crosswind Landing, Rural Westlock County, AB

What a beautiful spot to build your dream home in Westlock County's upscale architecturally controlled sub-division from .14 acres to 1 acre in size that have municipal water, underground power, gas and telephone to each lot. These lots have aircraft access to Westlock Airport and it's an easy commute to Edmonton (35 minutes to St. Albert) or points north . Adjacent to Rainbow Park just 4 1/2 miles from town. Large ponds with wildlife (largest is 1800 ft long for kayak/canoeing), 1000 lovely, planted trees (2014) including Lilac, Golden Willow, Red Osier Dogwood & Laurel Leaf Willows surround the sub-division and embrace the entryway. Westlock is a full service community with modern hospital, public & private schools, shopping & recreational facilities, 18 hole golf and 15 minutes to Tawatinaw Ski hill with downhill. snowboard, tubing & cross-country skiing. Country living at it's finest. GST may apply.

# **Community Information**

Address 5 - 59512 Rr 255

Area Rural Westlock County

Subdivision Crosswind Landing

City Rural Westlock County

County ALBERTA

Province AB

Postal Code T7P 2P4

# **Exterior**

Exterior Features Level Land, Schools, Shopping Nearby, Ski Hill Nearby, Stream/Pond