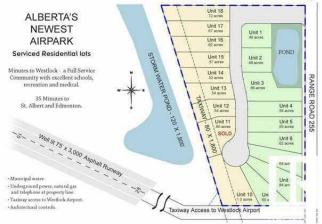

## \$65,000

0 Bedroom, 0.00 Bathroom, Rural on 0.55 Acres

Crosswind Landing, Rural Westlock County, AB

What a beautiful spot to build your dream home in Westlock County's upscale architecturally controlled sub-division from .14 acres to 1 acre in size that have municipal water, underground power, gas and telephone to each lot. These lots have aircraft access to Westlock Airport and it's an easy commute to Edmonton (35 minutes to St. Albert) or points north . Adjacent to Rainbow Park just 4 1/2 miles from town. Large ponds with wildlife (largest is 1800 ft long for kayak/canoeing), 1000 lovely, planted trees (2014) including Lilac, Golden Willow, Red Osier Dogwood & Laurel Leaf Willows surround the sub-division and embrace the entryway. Westlock is a full service community with modern hospital, public & private schools, shopping & recreational facilities, 18 hole golf and 15 minutes to Tawatinaw Ski hill with downhill. snowboard, tubing & cross-country skiing. Country living at it's finest. GST may apply.