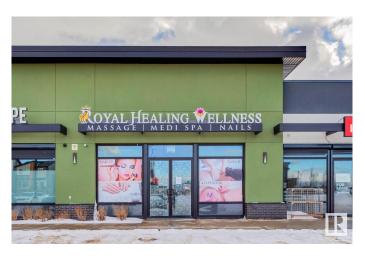

#### \$74,000

0 Bedroom, 0.00 Bathroom, Business on 0.00 Acres

Charlesworth, Edmonton, AB

Fully Built-out Wellness Salon & Spa 1525 sq.ft.± (ASSET SALE)offering a luxurious blend of massage, pedicure, and manicure services. This impeccably designed space provides an unparalleled experience for clients and is ready for immediate operation by its new owner. Prime Location Situated in a high-traffic area with excellent visibility and ample parking, attracting a loyal clientele and walk-ins. Fully Equipped: premium massage tables, luxury pedicure chairs with built-in massage functionality, manicure stations, Stylish Design: Modern and chic interiors with soothing lighting, premium flooring, and comfortable seating to enhance the customer experience. Multiple Treatment Rooms: Private, soundproof rooms for massage therapy or other wellness treatments, ensuring maximum comfort and privacy. Average Household Income \$115,210.