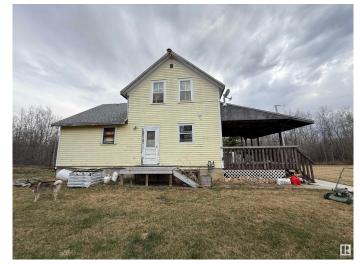

## \$357,000

2 Bedroom, 1.00 Bathroom, 1,300 sqft Rural on 39.68 Acres

None, Rural Camrose County, AB

Private getaway just southeast of Edmonton. The 39.86 acres are beautifully treed with a 1300 sq. ft. 1 1/2 storey home and oversized 28x26 double garage. The home has a large covered veranda, newer roof, kitchen has been updated with white MDF cabinets which are spacious and open to the dining area. The main floor has the living room, one bedroom and a full 4 piece bathroom. The 2nd floor has one big bedroom which has been converted from two bedrooms, with a separate den/sitting area. There is a full basement which has been partly finished. Outside there are other outdoor buildings and walking trails. Property does require some TLC. Property is close to golfing, walking trails, and camping out by Miguelon lake. Property is sold as is, where is at the time of possession.

## **Exterior**

Exterior Wood

Exterior Features Private Setting, Rolling Land, Treed Lot

Construction Wood

Foundation Concrete Perimeter