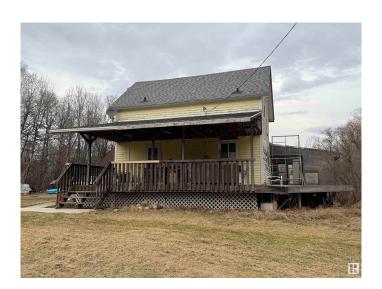

## \$357,000

2 Bedroom, 1.00 Bathroom, 1,300 sqft Rural on 39.68 Acres

None, Rural Camrose County, AB

Private getaway just southeast of Edmonton. The 39.86 acres are beautifully treed with a 1300 sq. ft. 1 1/2 storey home and oversized 28x26 double garage. The home has a large covered veranda, newer roof, kitchen has been updated with white MDF cabinets which are spacious and open to the dining area. The main floor has the living room, one bedroom and a full 4 piece bathroom. The 2nd floor has one big bedroom which has been converted from two bedrooms, with a separate den/sitting area. There is a full basement which has been partly finished. Outside there are other outdoor buildings and walking trails. Property does require some TLC. Property is close to golfing, walking trails, and camping out by Miguelon lake. Property is sold as is, where is at the time of possession.

## **Essential Information**

MLS® # E4433492 Price \$357,000

Bedrooms 2
Bathrooms 1.00

Full Baths 1

Square Footage 1,300

Acres 39.68 Year Built 1946 Type Rural

Sub-Type Detached Single Family

Style 1 and Half Storey

## **Exterior**

Exterior Wood

Exterior Features Private Setting, Rolling Land, Treed Lot

Construction Wood

Foundation Concrete Perimeter