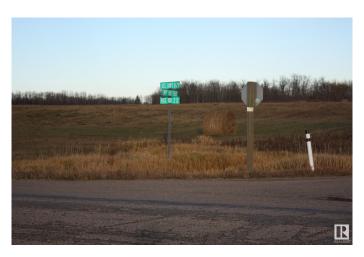

### \$310,000

0 Bedroom, 0.00 Bathroom, Rural on 64.72 Acres

None, Rural Thorhild County, AB

64.72 ACRES IS A Great chunk of land to do something productive with !! Whether you make hay and do small hobby farming & building your dream home .. to getting the property rezoned and be hiway commercial like property across road.. Unfortunately it burnt down and not sure if rebuilding yet. Property is on the centre of highway exposure being on major route to Ft. McMurray and further North ..and also to the EAST Bonnyville, St Paul route Hiway 829, 28, & 63 meet only 2 miles up the road.Many future developments to come around this area...Land is currently rented out , renter gets approx 80 rounds bales GST APPLICABLE