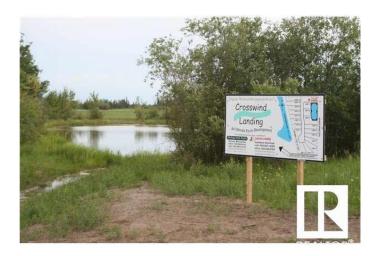

### \$80,000

0 Bedroom, 0.00 Bathroom, Rural on 0.62 Acres

Crosswind Landing, Rural Westlock County, AB

What a beautiful spot to build your dream home in Westlock County's upscale architecturally controlled sub-division from .14 acres to 1 acre in size that have municipal water, underground power, gas and telephone to each lot. These lots have aircraft access to Westlock Airport and it's an easy commute to Edmonton (35 minutes to St. Albert) or points north . Adjacent to Rainbow Park just 4 1/2 miles from town. Large ponds with wildlife (largest is 1800 ft long for kayak/canoeing), 1000 lovely, planted trees (2014) including Lilac, Golden Willow, Red Osier Dogwood & Laurel Leaf Willows surround the sub-division and embrace the entryway. Westlock is a full service community with modern hospital, public & private schools, shopping & recreational facilities, 18 hole golf and 15 minutes to Tawatinaw Ski hill with downhill. snowboard, tubing & cross-country skiing. Country living at it's finest. GST may apply.

# Crosswind Landing

### Westlock's Most Exclusive Upscale Community