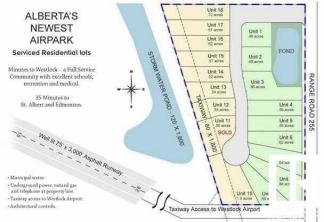

### \$80,000

0 Bedroom, 0.00 Bathroom, Rural on 0.62 Acres

Crosswind Landing, Rural Westlock County, AB

What a beautiful spot to build your dream home in Westlock County's upscale architecturally controlled sub-division from .14 acres to 1 acre in size that have municipal water, underground power, gas and telephone to each lot. These lots have aircraft access to Westlock Airport and it's an easy commute to Edmonton (35 minutes to St. Albert) or points north . Adjacent to Rainbow Park just 4 1/2 miles from town. Large ponds with wildlife (largest is 1800 ft long for kayak/canoeing), 1000 lovely, planted trees (2014) including Lilac, Golden Willow, Red Osier Dogwood & Laurel Leaf Willows surround the sub-division and embrace the entryway. Westlock is a full service community with modern hospital, public & private schools, shopping & recreational facilities, 18 hole golf and 15 minutes to Tawatinaw Ski hill with downhill. snowboard, tubing & cross-country skiing. Country living at it's finest. GST may apply.

# Crosswind Landing

### Westlock's Most Exclusive Upscale Community