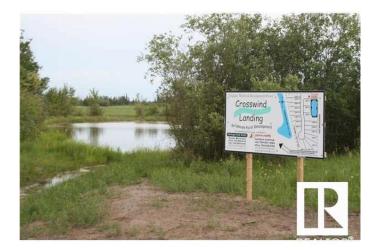

### \$80,000

0 Bedroom, 0.00 Bathroom, Rural on 0.64 Acres

Crosswind Landing, Rural Westlock County, AB

What a beautiful spot to build your dream home in Westlock County's upscale architecturally controlled sub-division from .14 acres to 1 acre in size that have municipal water, underground power, gas and telephone to each lot. These lots have aircraft access to Westlock Airport and it's an easy commute to Edmonton (35 minutes to St. Albert) or points north . Adjacent to Rainbow Park just 4 1/2 miles from town. Large ponds with wildlife (largest is 1800 ft long for kayak/canoeing), 1000 lovely, planted trees (2014) including Lilac, Golden Willow, Red Osier Dogwood & Laurel Leaf Willows surround the sub-division and embrace the entryway. Westlock is a full service community with modern hospital, public & private schools, shopping & recreational facilities, 18 hole golf and 15 minutes to Tawatinaw Ski hill with downhill. snowboard, tubing & cross-country skiing. Country living at it's finest. GST may apply.

#### Westlock's Most Exclusive Upscale Community

| Sub-Type | Vacant Lot/Land |
|----------|-----------------|
| Status   | Active          |

## Exterior

Exterior Features Airport Nearby, Level Land, Schools, Shopping Nearby, Ski Hill Nearby, Stream/Pond