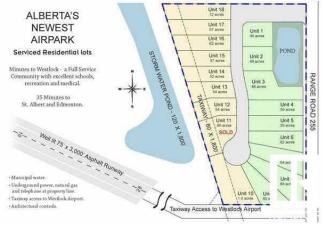

### \$80,000

0 Bedroom, 0.00 Bathroom, Rural on 0.64 Acres

Crosswind Landing, Rural Westlock County, AB

What a beautiful spot to build your dream home in Westlock County's upscale architecturally controlled sub-division from .14 acres to 1 acre in size that have municipal water, underground power, gas and telephone to each lot. These lots have aircraft access to Westlock Airport and it's an easy commute to Edmonton (35 minutes to St. Albert) or points north . Adjacent to Rainbow Park just 4 1/2 miles from town. Large ponds with wildlife (largest is 1800 ft long for kayak/canoeing), 1000 lovely, planted trees (2014) including Lilac, Golden Willow, Red Osier Dogwood & Laurel Leaf Willows surround the sub-division and embrace the entryway. Westlock is a full service community with modern hospital, public & private schools, shopping & recreational facilities, 18 hole golf and 15 minutes to Tawatinaw Ski hill with downhill. snowboard, tubing & cross-country skiing. Country living at it's finest. GST may apply.

#### Westlock's Most Exclusive Upscale Community

| Sub-Type | Vacant Lot/Land |
|----------|-----------------|
| Status   | Active          |

# **Community Information**

| Address     | 7 - 59512 Rr 255      |
|-------------|-----------------------|
| Area        | Rural Westlock County |
| Subdivision | Crosswind Landing     |
| City        | Rural Westlock County |
| County      | ALBERTA               |
| Province    | AB                    |
| Postal Code | T7P 2P4               |