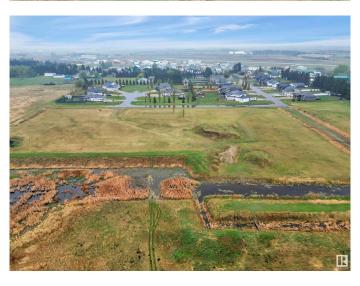

#### \$299,000

0 Bedroom, 0.00 Bathroom, Land Commercial on 0.00 Acres

Annexation - 92, Wetaskiwin, AB

The perfect opportunity to Develop in Wetaskiwin! Lots of opportunity with this land of 6.84 Acres! Zoning is Direct Control, Have similar Estate Homes with in the same area or pitch your new idea to the City of Wetaskiwin! Possibilities are Endless