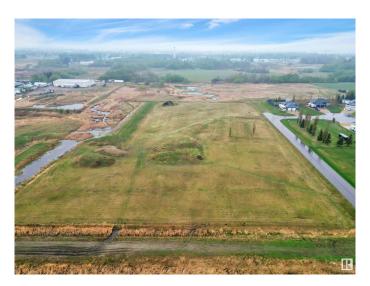

#### \$299,000

0 Bedroom, 0.00 Bathroom, Land Commercial on 0.00 Acres

Annexation - 92, Wetaskiwin, AB

The perfect opportunity to Develop in Wetaskiwin! Lots of opportunity with this land of 6.84 Acres! Zoning is Direct Control, Have similar Estate Homes with in the same area or pitch your new idea to the City of Wetaskiwin! Possibilities are Endless