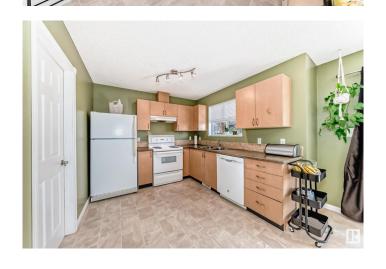

# \$234,900

3 Bedroom, 1.50 Bathroom, 1,223 sqft Condo / Townhouse on 0.00 Acres

Strathcona Village, Sherwood Park, AB

Immaculately maintained 3-bedroom,
1.5-bathroom condo in desirable Kensington
Estates! Enjoy a large, sunny living room and
a spacious kitchen with ample counter space,
seamlessly connected to a dining area that
opens onto a back patio space, perfect for
relaxing or entertaining. Convenient main floor
laundry adds to the functionality. Upstairs
features a bright primary suite with a generous
walk-in closet and quick access to the shared
4-piece bathroom, plus two additional
bedrooms and a linen closet for extra storage.
Located close to public transit, shopping, and
dining!

#### Interior

Appliances Dishwasher-Built-In, Dryer, Refrigerator, Stove-Electric, Washer,

Window Coverings

Heating Forced Air-1, Natural Gas

Stories 2

Has Basement Yes

Basement None, No Basement