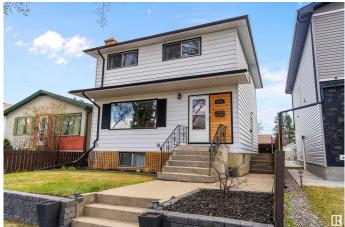

#### \$588,916

3 Bedroom, 2.50 Bathroom, 1,627 sqft Single Family on 0.00 Acres

King Edward Park, Edmonton, AB

King Edward Park 2-STOREY...3 BED, 2.5 BATH, OVER 1,600 SQFT! What a great find only 2 blocks off Whyte Ave! Welcome to this well appointed property in the perfect location. Walk in and immediately notice the beautiful open concept and recently performed renovations. Your upper floor boasts a large master bedroom + 2 additional generously sized bedrooms. Main bath comes complete with DOUBLE-SINKS! Finally, UPPER FLOOR LAUNDRY! This place is well maintained with plenty of upgrades Enjoy the fully functioning separate basement area with it's own 2nd Kitchen and 2nd Laundry. Fully Fenced SOUTH-FACING backyard with a low maintenance deck and patio to enjoy, with an Oversized Double Detached Garage. What a convenient location just minutes from downtown, the U of A, Old Strathcona Taylor University, Millcreek Ravine, several schools, shopping and public transportation.