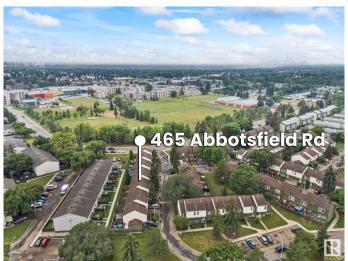

#### \$199,900

3 Bedroom, 1.50 Bathroom, 1,065 sqft Condo / Townhouse on 0.00 Acres

Abbottsfield, Edmonton, AB

Welcome to Courtney Court in Abbottsfield! This fully renovated condo is move-in ready with fresh paint, new flooring, carpets, light fixtures, window screens, kitchen cabinets, and brand new appliancesâ€"including fridge, stove, dishwasher, microwave, washer, and a gently used dryer. Bathrooms feature new sinks, faucets, toilets, and a new bathtub. Additional updates include mirrored closet doors and new door locks. Located in a clean, well-maintained community with easy access to Anthony Henday, Yellowhead Trail, Wayne Gretzky Drive, and Victoria Trail. Parks, schools, and shopping are all nearby. A perfect starter home or investment opportunityâ€"ready for its new owners!

# **Community Information**

Address 465 Abbottsfield Road

Area Edmonton
Subdivision Abbottsfield
City Edmonton
County ALBERTA

Province AB

Postal Code T5W 4R3