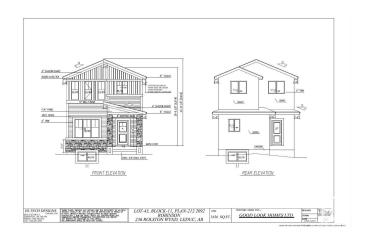

# \$470,000

4 Bedroom, 3.00 Bathroom, 1,636 sqft Single Family on 0.00 Acres

Robinson, Leduc, AB

Welcome to Your dream Home in Robinson, Leduc ,Located just 5 minutes from the international airport and the new airport shopping mall, this stunning new construction offers exceptional value and luxury. This beautiful home features a versatile main floor bedroom and full bathroom, perfect for multi-generational living or a home office. The open layout includes a spacious great room and chef's kitchen, ideal for entertaining. Upstairs, you'll find a large family room, two generous bedrooms, two full bathrooms, and a convenient laundry area plus bonus room perfect for growing families. Unfinished basement with side entrance. Great opportunity for job to be customize.

Year Built 2024

Type Single Family

Sub-Type Detached Single Family

Style 2 Storey
Status Active

# **Community Information**

Address 236 Rolston Wynd

Area Leduc
Subdivision Robinson
City Leduc

County ALBERTA

Province AB

Postal Code T9E 1N1