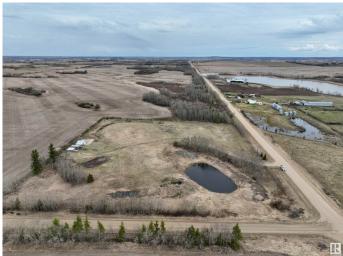

#### \$108,999

0 Bedroom, 0.00 Bathroom, Rural on 7.24 Acres

None, Rural St. Paul County, AB

Ideal Building Site Just Minutes from Town! This 7.24-acre property offers the perfect blend of function and charm. Tree-lined for natural wind protection and privacy, the land is fenced and ready for your vision - whether it's a hobby farm with a barn and animals, a home with your dream shop or just a simple peaceful country retreat. A scenic dugout adds character and practical water use, while a lean-to shed is already in place for immediate storage or shelter. With power on site and under 10 minutes from St. Paul, this is a rare opportunity to enjoy the tranquility of rural living without sacrificing convenience. Build your dream home and start your next chapter in the heart of the countryside!

## Exterior

Exterior Features Corner Lot, Fenced, Level Land