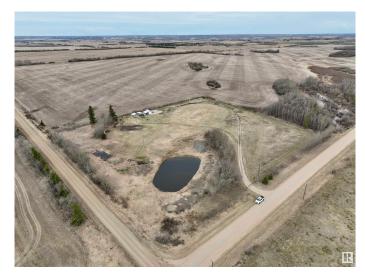

#### \$108,999

0 Bedroom, 0.00 Bathroom, Rural on 7.24 Acres

None, Rural St. Paul County, AB

Ideal Building Site Just Minutes from Town! This 7.24-acre property offers the perfect blend of function and charm. Tree-lined for natural wind protection and privacy, the land is fenced and ready for your vision - whether it's a hobby farm with a barn and animals, a home with your dream shop or just a simple peaceful country retreat. A scenic dugout adds character and practical water use, while a lean-to shed is already in place for immediate storage or shelter. With power on site and under 10 minutes from St. Paul, this is a rare opportunity to enjoy the tranquility of rural living without sacrificing convenience. Build your dream home and start your next chapter in the heart of the countryside!

## Exterior

Exterior Features Corner Lot, Fenced, Level Land