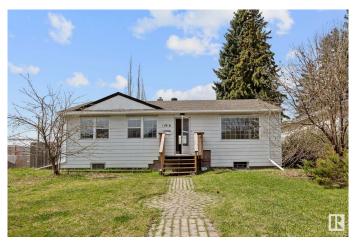

### \$378,000

4 Bedroom, 2.00 Bathroom, 1,065 sqft Single Family on 0.00 Acres

Sherbrooke, Edmonton, AB

Charming, Well-Maintained Bungalow in Sherbrooke! Step inside to an open, inviting layout with plenty of room to spread out. The main floor offers three comfortable bedrooms. ideal for a growing family. You'll love the spacious living area and the kitchen that flows effortlessly, making daily life easy and enjoyable. Recent updates include brand new vinyl plank flooring, fresh paint, and new light fixtures throughout the main floor. A separate back entrance leads to the fully finished basement. Downstairs you'II find a large fourth bedroom, perfect for guests, a generous family room, and a 3-piece bathroom.Located close to shopping, transit, parks, and schools, this home checks all the boxes. Well cared for and move-in ready. Don't miss out on this great find!

Built in 1953