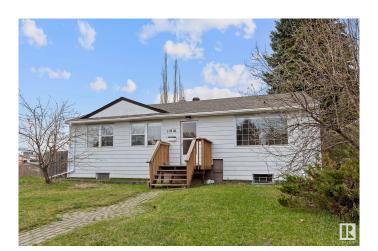

### \$378,000

4 Bedroom, 2.00 Bathroom, 1,065 sqft Single Family on 0.00 Acres

Sherbrooke, Edmonton, AB

Charming, Well-Maintained Bungalow in Sherbrooke! Step inside to an open, inviting layout with plenty of room to spread out. The main floor offers three comfortable bedrooms. ideal for a growing family. You'll love the spacious living area and the kitchen that flows effortlessly, making daily life easy and enjoyable. Recent updates include brand new vinyl plank flooring, fresh paint, and new light fixtures throughout the main floor. A separate back entrance leads to the fully finished basement. Downstairs you'II find a large fourth bedroom, perfect for guests, a generous family room, and a 3-piece bathroom.Located close to shopping, transit, parks, and schools, this home checks all the boxes. Well cared for and move-in ready. Don't miss out on this great find!

Built in 1953