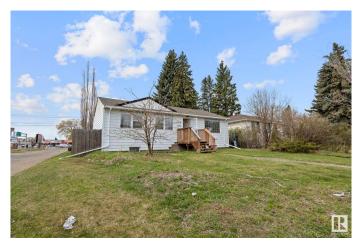

### \$378,000

4 Bedroom, 2.00 Bathroom, 1,065 sqft Single Family on 0.00 Acres

Sherbrooke, Edmonton, AB

Charming, Well-Maintained Bungalow in Sherbrooke! Step inside to an open, inviting layout with plenty of room to spread out. The main floor offers three comfortable bedrooms. ideal for a growing family. You'll love the spacious living area and the kitchen that flows effortlessly, making daily life easy and enjoyable. Recent updates include brand new vinyl plank flooring, fresh paint, and new light fixtures throughout the main floor. A separate back entrance leads to the fully finished basement. Downstairs you'II find a large fourth bedroom, perfect for guests, a generous family room, and a 3-piece bathroom.Located close to shopping, transit, parks, and schools, this home checks all the boxes. Well cared for and move-in ready. Don't miss out on this great find!

Built in 1953