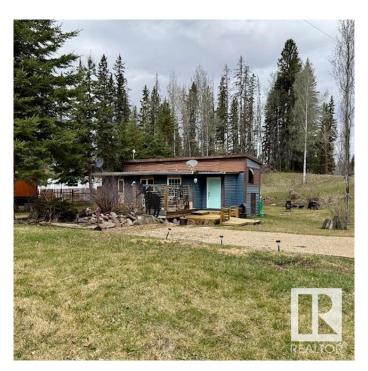

# \$59,900

2 Bedroom, 1.00 Bathroom, 578 sqft Rural on 0.28 Acres

Birchwood Village Green, Rural Brazeau County, AB

Embrace the charm of tiny home living in this cozy, character-filled retreat! Nestled beside a peaceful creek and steps from the golf course, this unique 5th wheel (1994) has been thoughtfully enclosed and expanded with a stylish additionâ€"featuring a comfortable bedroom, welcoming living area with a pellet stove, and a convenient laundry/entrance space. Whether you're seeking a serene weekend escape or a low-maintenance year-round lifestyle, this home delivers. Located in a secure, gated community brimming with amenities, you'II enjoy access to a 9-hole golf course, a clubhouse, restaurant/lounge, hotel, banquet facilities, virtual golf, and even a playgroundâ€"perfect for relaxing, entertaining, and living your best life. Water is included in the low condo fees, and a large shed provides extra storage for all your gear.

## **Amenities**

Features Club House, Deck, Fire Pit, Front Porch

#### **Exterior**

Exterior Features Backs Onto Park/Trees, Corner Lot, Creek, Gated Community, Golf

Nearby, Not Fenced, Private Setting, Recreation Use, River View

Foundation See Remarks