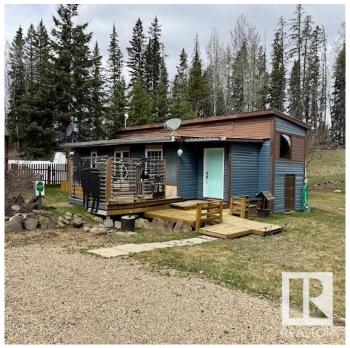

# \$59,900

2 Bedroom, 1.00 Bathroom, 578 sqft Rural on 0.28 Acres

Birchwood Village Green, Rural Brazeau County, AB

Embrace the charm of tiny home living in this cozy, character-filled retreat! Nestled beside a peaceful creek and steps from the golf course, this unique 5th wheel (1994) has been thoughtfully enclosed and expanded with a stylish additionâ€"featuring a comfortable bedroom, welcoming living area with a pellet stove, and a convenient laundry/entrance space. Whether you're seeking a serene weekend escape or a low-maintenance year-round lifestyle, this home delivers. Located in a secure, gated community brimming with amenities, you'II enjoy access to a 9-hole golf course, a clubhouse, restaurant/lounge, hotel, banquet facilities, virtual golf, and even a playgroundâ€"perfect for relaxing, entertaining, and living your best life. Water is included in the low condo fees, and a large shed provides extra storage for all your gear.

## **Amenities**

Features Club House, Deck, Fire Pit, Front Porch

#### **Exterior**

Exterior Features Backs Onto Park/Trees, Corner Lot, Creek, Gated Community, Golf

Nearby, Not Fenced, Private Setting, Recreation Use, River View

Foundation See Remarks