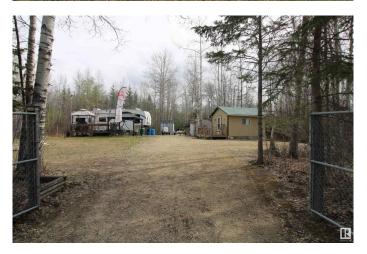

## \$179,000

0 Bedroom, 0.00 Bathroom, Rural on 1.00 Acres

Lessard Lake Estates, Rural Lac Ste. Anne County, AB

From Sunrise Coffee to Lakeside Adventuresâ€"Own Your Escape at Lot 13 in scenic Lessard Lake Estates â€" the perfect turnkey family campground retreat! This fully serviced 1-acre recreational lot comes complete with a 33' Forest River Wildcat fifth wheel trailer featuring 3 slide-outs (dining, bedroom, living). Zoned CR3, the property permits RV use and is ideal for seasonal or long-term enjoyment. Power is on-site, along with an above-ground cistern, 1,000-gallon septic holding tank with sani-dump, fresh water storage in a dedicated shed and a heated bunkie for when you are hosting overnight guests. The flat, landscaped lot offers excellent access via gravel driveway, including a gate ensuring privacy and ongoing security. Just minutes from the boat launch, enjoy boating, stillness and natural beauty in a peaceful setting with room to gather with friends and family. Your family's recreational haven awaits! Grow your family. Grow your family camp.