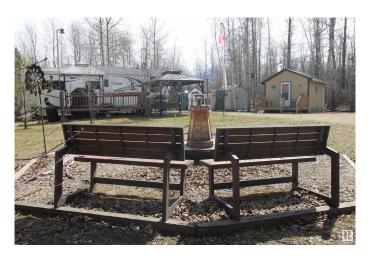

## \$179,000

0 Bedroom, 0.00 Bathroom, Rural on 1.00 Acres

Lessard Lake Estates, Rural Lac Ste. Anne County, AB

From Sunrise Coffee to Lakeside Adventuresâ€"Own Your Escape at Lot 13 in scenic Lessard Lake Estates â€" the perfect turnkey family campground retreat! This fully serviced 1-acre recreational lot comes complete with a 33' Forest River Wildcat fifth wheel trailer featuring 3 slide-outs (dining, bedroom, living). Zoned CR3, the property permits RV use and is ideal for seasonal or long-term enjoyment. Power is on-site, along with an above-ground cistern, 1,000-gallon septic holding tank with sani-dump, fresh water storage in a dedicated shed and a heated bunkie for when you are hosting overnight guests. The flat, landscaped lot offers excellent access via gravel driveway, including a gate ensuring privacy and ongoing security. Just minutes from the boat launch, enjoy boating, stillness and natural beauty in a peaceful setting with room to gather with friends and family. Your family's recreational haven awaits! Grow your family. Grow your family camp.