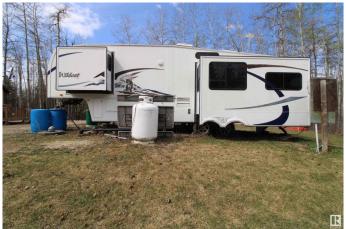

## \$179,000

0 Bedroom, 0.00 Bathroom, Rural on 1.00 Acres

Lessard Lake Estates, Rural Lac Ste. Anne County, AB

From Sunrise Coffee to Lakeside Adventuresâ€"Own Your Escape at Lot 13 in scenic Lessard Lake Estates â€" the perfect turnkey family campground retreat! This fully serviced 1-acre recreational lot comes complete with a 33' Forest River Wildcat fifth wheel trailer featuring 3 slide-outs (dining, bedroom, living). Zoned CR3, the property permits RV use and is ideal for seasonal or long-term enjoyment. Power is on-site, along with an above-ground cistern, 1,000-gallon septic holding tank with sani-dump, fresh water storage in a dedicated shed and a heated bunkie for when you are hosting overnight guests. The flat, landscaped lot offers excellent access via gravel driveway, including a gate ensuring privacy and ongoing security. Just minutes from the boat launch, enjoy boating, stillness and natural beauty in a peaceful setting with room to gather with friends and family. Your family's recreational haven awaits! Grow your family. Grow your family camp.