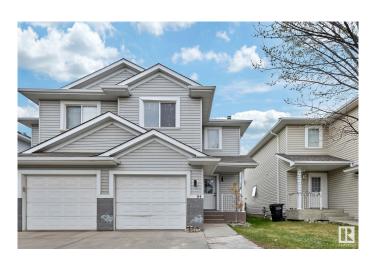

# \$329,000 - 84 4350 23 Street, Edmonton

MLS® #E4433819

#### \$329,000

3 Bedroom, 1.50 Bathroom, 1,302 sqft Condo / Townhouse on 0.00 Acres

Larkspur, Edmonton, AB

Welcome to this newly renovated townhouse located in the vibrant and family-friendly community of Larkspur. Perfect for first-time homebuyers or savvy investors, this move-in-ready home features an attached single garage and three spacious bedrooms on the upper level. Recent upgrades include fresh paint throughout, a brand-new furnace, updated locks and doors, and modernized bathroom fixtures and toilets. Enjoy the generous room sizes, low-maintenance living, and very low condo fees. Set in a welcoming neighborhood, this home is just steps from public transportation, parks, public and Catholic schools, major shopping centers, and dining options. With easy access to both Anthony Henday Drive and Whitemud Freeway, commuting is a breeze. A perfect blend of value, location, and lifestyleâ€"don't miss this fantastic opportunity!

Type Condo / Townhouse

Sub-Type Half Duplex

Style 2 Storey

Status Active

### **Exterior**

Exterior Wood, Vinyl
Exterior Features See Remarks

Roof Asphalt Shingles

Construction Wood, Vinyl

Foundation Concrete Perimeter