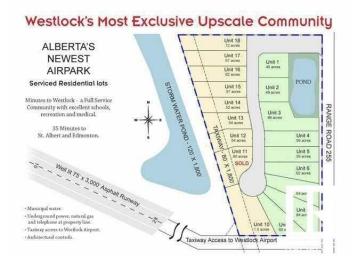

## \$85,000

0 Bedroom, 0.00 Bathroom, Rural on 0.84 Acres

Crosswind Landing, Rural Westlock County, AB

What a beautiful spot to build your dream home in Westlock County's upscale architecturally controlled sub-division from .14 acres to 1 acre in size that have municipal water, underground power, gas and telephone to each lot. These lots have aircraft access to Westlock Airport and it's an easy commute to Edmonton (35 minutes to St. Albert) or points north . Adjacent to Rainbow Park just 4 1/2 miles from town. Large ponds with wildlife (largest is 1800 ft long for kayak/canoeing), 1000 lovely, planted trees (2014) including Lilac, Golden Willow, Red Osier Dogwood & Laurel Leaf Willows surround the sub-division and embrace the entryway. Westlock is a full service community with modern hospital, public & private schools, shopping & recreational facilities, 18 hole golf and 15 minutes to Tawatinaw Ski hill with downhill. snowboard, tubing & cross-country skiing. Country living at it's finest. GST may apply.

# **Community Information**

Address 8 - 59512 Rr 255

Area Rural Westlock County

Subdivision Crosswind Landing

City Rural Westlock County

County ALBERTA

Province AB

Postal Code T7P 2P4

## **Exterior**

Exterior Features Airport Nearby, Golf Nearby, Level Land, Schools, Shopping Nearby, Ski

Hill Nearby, Stream/Pond