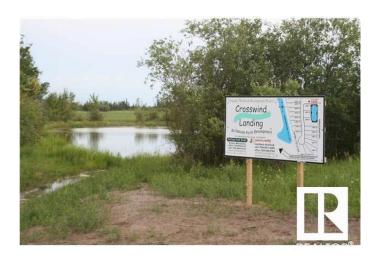

## \$85,000

0 Bedroom, 0.00 Bathroom, Rural on 0.84 Acres

Crosswind Landing, Rural Westlock County, AB

What a beautiful spot to build your dream home in Westlock County's upscale architecturally controlled sub-division from .14 acres to 1 acre in size that have municipal water, underground power, gas and telephone to each lot. These lots have aircraft access to Westlock Airport and it's an easy commute to Edmonton (35 minutes to St. Albert) or points north . Adjacent to Rainbow Park just 4 1/2 miles from town. Large ponds with wildlife (largest is 1800 ft long for kayak/canoeing), 1000 lovely, planted trees (2014) including Lilac, Golden Willow, Red Osier Dogwood & Laurel Leaf Willows surround the sub-division and embrace the entryway. Westlock is a full service community with modern hospital, public & private schools, shopping & recreational facilities, 18 hole golf and 15 minutes to Tawatinaw Ski hill with downhill. snowboard, tubing & cross-country skiing. Country living at it's finest. GST may apply.

# **Community Information**

Address 8 - 59512 Rr 255

Area Rural Westlock County

Subdivision Crosswind Landing

City Rural Westlock County

County ALBERTA

Province AB

Postal Code T7P 2P4