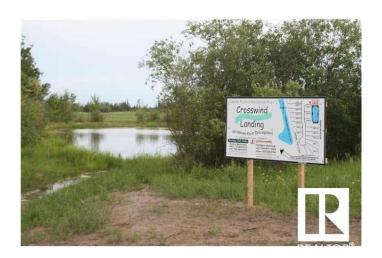

### \$74,000

0 Bedroom, 0.00 Bathroom, Rural on 0.67 Acres

Crosswind Landing, Rural Westlock County, AB

What a beautiful spot to build your dream home in Westlock County's upscale architecturally controlled sub-division from .14 acres to 1 acre in size that have municipal water, underground power, gas and telephone to each lot. These lots have aircraft access to Westlock Airport and it's an easy commute to Edmonton (35 minutes to St. Albert) or points north . Adjacent to Rainbow Park just 4 1/2 miles from town. Large ponds with wildlife (largest is 1800 ft long for kayak/canoeing), 1000 lovely, planted trees (2014) including Lilac, Golden Willow, Red Osier Dogwood & Laurel Leaf Willows surround the sub-division and embrace the entryway. Westlock is a full service community with modern hospital, public & private schools, shopping & recreational facilities, 18 hole golf and 15 minutes to Tawatinaw Ski hill with downhill. snowboard, tubing & cross-country skiing. Country living at it's finest. GST may apply.

# **Community Information**

Address 17 - 59512 Rr 255

Area Rural Westlock County

Subdivision Crosswind Landing

City Rural Westlock County

County ALBERTA

Province AB

Postal Code T7P 2P4