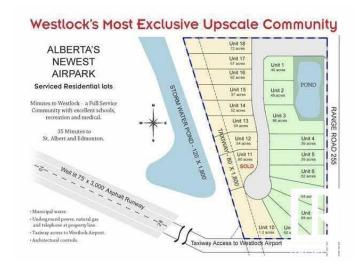

### \$74,000

0 Bedroom, 0.00 Bathroom, Rural on 0.67 Acres

Crosswind Landing, Rural Westlock County, AB

What a beautiful spot to build your dream home in Westlock County's upscale architecturally controlled sub-division from .14 acres to 1 acre in size that have municipal water, underground power, gas and telephone to each lot. These lots have aircraft access to Westlock Airport and it's an easy commute to Edmonton (35 minutes to St. Albert) or points north . Adjacent to Rainbow Park just 4 1/2 miles from town. Large ponds with wildlife (largest is 1800 ft long for kayak/canoeing), 1000 lovely, planted trees (2014) including Lilac, Golden Willow, Red Osier Dogwood & Laurel Leaf Willows surround the sub-division and embrace the entryway. Westlock is a full service community with modern hospital, public & private schools, shopping & recreational facilities, 18 hole golf and 15 minutes to Tawatinaw Ski hill with downhill. snowboard, tubing & cross-country skiing. Country living at it's finest. GST may apply.

### **Exterior**

Exterior Features Airport Nearby, Golf Nearby, Level Land, Schools, Shopping Nearby, Ski

Hill Nearby, Stream/Pond