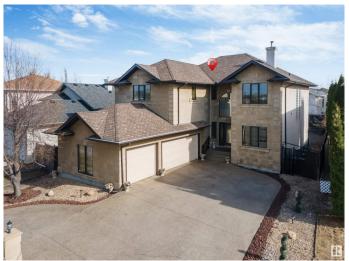

# \$859,000 - 8715 160a Avenue, Edmonton

MLS® #E4433897

## \$859,000

4 Bedroom, 3.50 Bathroom, 3,004 sqft Single Family on 0.00 Acres

Belle Rive, Edmonton, AB

Right across the lake in the heart of Belle Rive! This impressive 4 bedroom, 3.5 bathroom triple-car garage home offers approximately 3000 square feet; featuring generous living space, including a main-floor den, living & family room, dining room and kitchen. A stunning open-to-above living room floods the space with natural light. Upstairs, you'll find 4 spacious bedrooms and 3 full bathrooms. The primary suite features a walk-in closet and a 4 piece ensuite. The unfinished basement gives you the opportunity to create the space of your dreams!

#### **Amenities**

Amenities Air Conditioner, Natural Gas BBQ Hookup

Parking Triple Garage Attached