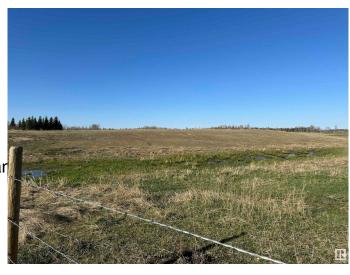

## \$225,000

0 Bedroom, 0.00 Bathroom, Rural on 46.93 Acres

None, Rural Lac Ste. Anne County, AB

ALMOST 50 ACRES OF GORGEOUS
FENCED ROLLING HILLS WITH LAKE
VIEW!!! BUILD YOUR DREAM ON THIS
PIECE OF PARADISE, BRING YOUR
HORSES, BRING YOUR COWS, BRING
YOUR CHICKENS, BRING YOUR GOATS!!!
BUILD YOUR DREAM HOME!!! LOCATED
LESS THAN AN HOUR WEST OF
EDMONTON. SERVICES ARE TO
PROPERTY LINE.

### **Exterior**

Exterior Features Boating, Corner Lot, Fenced, Lake View, Rolling Land, Schools