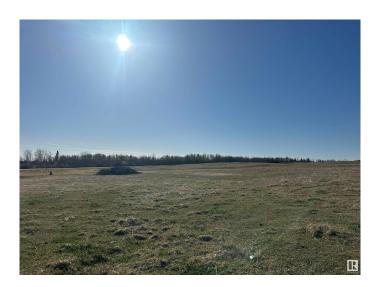

## \$225,000

0 Bedroom, 0.00 Bathroom, Rural on 46.93 Acres

None, Rural Lac Ste. Anne County, AB

ALMOST 50 ACRES OF GORGEOUS
FENCED ROLLING HILLS WITH LAKE
VIEW!!! BUILD YOUR DREAM ON THIS
PIECE OF PARADISE, BRING YOUR
HORSES, BRING YOUR COWS, BRING
YOUR CHICKENS, BRING YOUR GOATS!!!
BUILD YOUR DREAM HOME!!! LOCATED
LESS THAN AN HOUR WEST OF
EDMONTON. SERVICES ARE TO
PROPERTY LINE.

### **Exterior**

Exterior Features Boating, Corner Lot, Fenced, Lake View, Rolling Land, Schools