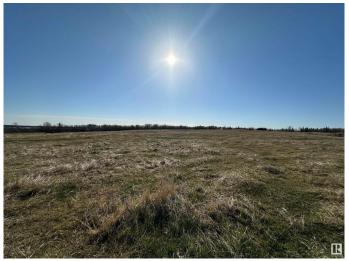

## \$225,000

0 Bedroom, 0.00 Bathroom, Rural on 46.93 Acres

None, Rural Lac Ste. Anne County, AB

ALMOST 50 ACRES OF GORGEOUS
FENCED ROLLING HILLS WITH LAKE
VIEW!!! BUILD YOUR DREAM ON THIS
PIECE OF PARADISE, BRING YOUR
HORSES, BRING YOUR COWS, BRING
YOUR CHICKENS, BRING YOUR GOATS!!!
BUILD YOUR DREAM HOME!!! LOCATED
LESS THAN AN HOUR WEST OF
EDMONTON. SERVICES ARE TO
PROPERTY LINE.

### **Exterior**

Exterior Features Boating, Corner Lot, Fenced, Lake View, Rolling Land, Schools