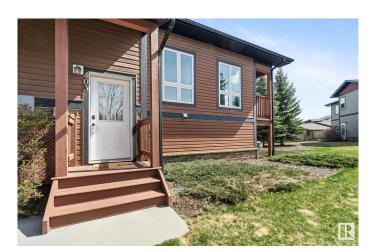

## \$199,900

2 Bedroom, 1.00 Bathroom, 531 sqft Condo / Townhouse on 0.00 Acres

Graybriar, Stony Plain, AB

What a perfect little home. Affordable and easy to maintain. Ideal for first time buyer. Features bright and sunny Living room kitchen and dining area with French door to a cute little balcony. Downstairs is 2 bedrooms, walk in closet and laundry. Property comes with two assigned parking stalls and is just minutes away from several amenities. Move in ready!! Nothing to do on the outside as it is all done for you. Snowbirds can just lock and go.

## **Amenities**

Amenities On Street Parking, Ceiling 9 ft., Deck, Hot Water Electric,

Parking-Visitor, Vinyl Windows

Parking Spaces 2

Parking 2 Outdoor Stalls

Interior

Appliances Dishwasher-Built-In, Dryer, Microwave Hood Fan, Refrigerator,

## **Exterior**

Exterior Wood, Vinyl

Exterior Features Golf Nearby, Landscaped, Low Maintenance Landscape

Roof Asphalt Shingles

Construction Wood, Vinyl

Foundation Concrete Perimeter