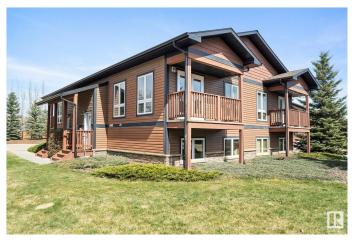

## \$199,900

2 Bedroom, 1.00 Bathroom, 531 sqft Condo / Townhouse on 0.00 Acres

Graybriar, Stony Plain, AB

What a perfect little home. Affordable and easy to maintain. Ideal for first time buyer. Features bright and sunny Living room kitchen and dining area with French door to a cute little balcony. Downstairs is 2 bedrooms, walk in closet and laundry. Property comes with two assigned parking stalls and is just minutes away from several amenities. Move in ready!! Nothing to do on the outside as it is all done for you. Snowbirds can just lock and go.

## **Exterior**

Exterior Wood, Vinyl

Exterior Features Golf Nearby, Landscaped, Low Maintenance Landscape

Roof Asphalt Shingles

Construction Wood, Vinyl

Foundation Concrete Perimeter