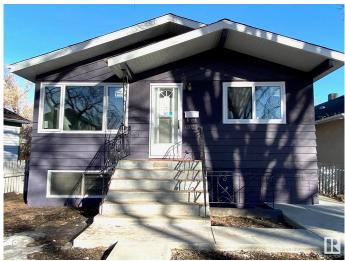

#### \$389,000

5 Bedroom, 2.00 Bathroom, 1,055 sqft Single Family on 0.00 Acres

Alberta Avenue, Edmonton, AB

Newly renovated Up & Down on a quiet street, with SEPERATE FRONT-STAIR ENTRY to basement and a huge income potential! Quality laminate flooring flows through the main level, which features a large living room; a formal dining room; a brand new modern kitchen with granite countertops, stainless steel appliances, & ample gleaming white cabinetry; three generous size bedrooms; and a new 4-piece bathroom. The WALKUP BASEMENT has huge windows that make it very livable. It features an open-concept living room and second kitchen, two bedrooms, and a 3-piece bathroom. Fully fenced backyard with an oversized double garage. All NEW windows and doors on main level. NEW shingles, eavestroughs, soffits, & garage door. NEW concrete sidewalks. NEW interior and exterior paint, HWT, pot lighting and more! Ideal property for investors looking to make positive cashflow, and buyers seeking mortgage help. Prime location within minutes to NAIT, LRT, buses, hospitals, and other major amenities! Excellent opportunity!