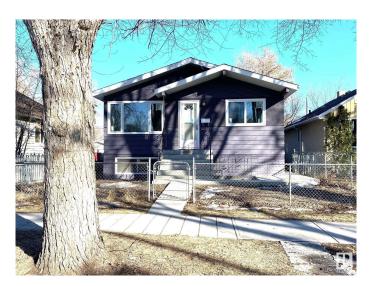

#### \$389,000

5 Bedroom, 2.00 Bathroom, 1,055 sqft Single Family on 0.00 Acres

Alberta Avenue, Edmonton, AB

Newly renovated Up & Down on a quiet street, with SEPERATE FRONT-STAIR ENTRY to basement and a huge income potential! Quality laminate flooring flows through the main level, which features a large living room; a formal dining room; a brand new modern kitchen with granite countertops, stainless steel appliances, & ample gleaming white cabinetry; three generous size bedrooms; and a new 4-piece bathroom. The WALKUP BASEMENT has huge windows that make it very livable. It features an open-concept living room and second kitchen, two bedrooms, and a 3-piece bathroom. Fully fenced backyard with an oversized double garage. All NEW windows and doors on main level. NEW shingles, eavestroughs, soffits, & garage door. NEW concrete sidewalks. NEW interior and exterior paint, HWT, pot lighting and more! Ideal property for investors looking to make positive cashflow, and buyers seeking mortgage help. Prime location within minutes to NAIT, LRT, buses, hospitals, and other major amenities! Excellent opportunity!