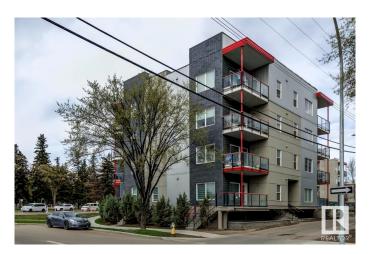

### \$299,000

2 Bedroom, 2.00 Bathroom, 997 sqft Condo / Townhouse on 0.00 Acres

Queen Mary Park, Edmonton, AB

Terrific location with a view of downtown. A trendy newer building with easy access to everything. This is the largest floorplan in the building at 997 sq ft. 2 bedrooms and 2 full baths and 2 underground parking spaces. Tiled entry way, wide planked laminate flooring in living and dining rooms. U-Shaped Kitchen with stainless appliances, mosaic tiled backsplash. Primary room with generous walk through closet. Ensuite with oversized shower with glass doors. Main bathroom with tub/shower combo. In suite laundry and storage. East balcony with gas bbq outlet.

#### **Exterior**

Exterior Wood, Brick, Fiber Cement, Metal

Exterior Features Flat Site, Landscaped, Public Transportation, Schools, Shopping Nearby

Roof Roll Roofing

Construction Wood, Brick, Fiber Cement, Metal