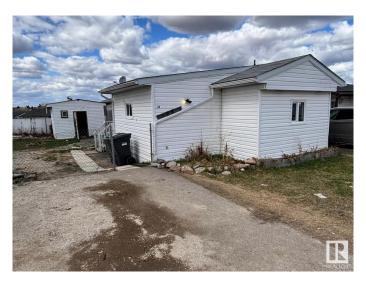

#### \$29,000

2 Bedroom, 1.00 Bathroom, 909 sqft Land Lease Community on 0.00 Acres

Wildwood Trail Court, Cold Lake, AB

A great investment property waiting for your homey touches! This Glenriver two Bedroom and one 4-piece Bath modular home has been Freshly Painted and has New Laminate Flooring. The kitchen features a gas range and opens to the dining area and living room. The primary room has a generous closet and the second room offers lots of natural light. Conveniently located close to downtown Cold Lake!

Built in 1977

## **Community Information**

Address

28 4405 50 Avenue

| Area         | Cold Lake                         |
|--------------|-----------------------------------|
| Subdivision  | Wildwood Trail Court              |
| City         | Cold Lake                         |
| County       | ALBERTA                           |
| Province     | AB                                |
| Postal Code  | T9M 1Z3                           |
| Amenities    |                                   |
| Parking      | Front Drive Access                |
| Interior     |                                   |
| Appliances   | Hood Fan, Refrigerator, Stove-Gas |
| Heating      | Forced Air-1, Natural Gas         |
| Exterior     |                                   |
| Exterior     | Prefab                            |
| Construction | Prefab                            |
| Foundation   | Block                             |