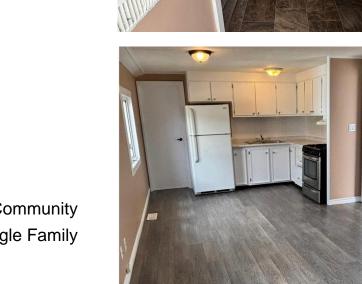

#### \$29,000

2 Bedroom, 1.00 Bathroom, 909 sqft Land Lease Community on 0.00 Acres

Wildwood Trail Court, Cold Lake, AB

A great investment property waiting for your homey touches! This Glenriver two Bedroom and one 4-piece Bath modular home has been Freshly Painted and has New Laminate Flooring. The kitchen features a gas range and opens to the dining area and living room. The primary room has a generous closet and the second room offers lots of natural light. Conveniently located close to downtown Cold Lake!

#### **Essential Information**

| MLS® #         | E4434135               |
|----------------|------------------------|
| Price          | \$29,000               |
| Bedrooms       | 2                      |
| Bathrooms      | 1.00                   |
| Full Baths     | 1                      |
| Square Footage | 909                    |
| Acres          | 0.00                   |
| Year Built     | 1977                   |
| Туре           | Land Lease Community   |
| Sub-Type       | Detached Single Family |
| Style          | Bungalow               |
| Status         | Active                 |