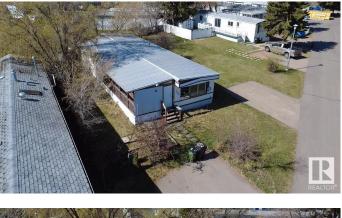

#### \$49,900

3 Bedroom, 2.00 Bathroom, 1,478 sqft Land Lease Community on 0.00 Acres

Evergreen (Edmonton), Edmonton, AB

Get Inspired in Evergreen Park! Investor Alert! Discover a fantastic opportunity in the thriving community of Evergreen Mobile Home Park in NE Edmonton. This 3 bedroom, 2-bath mobile home offers strong potential as a rental property or a renovation project. With spacious living areas and a great layout, it's perfect for those looking to add value and build equity. Being sold as-is, where-is at the time of possession—no warranties or representations. Don't miss your chance to invest in a growing area with high rental demand and excellent long-term potential!

## **Essential Information**

| MLS® #         | E4434138               |
|----------------|------------------------|
| Price          | \$49,900               |
| Bedrooms       | 3                      |
| Bathrooms      | 2.00                   |
| Full Baths     | 2                      |
| Square Footage | 1,478                  |
| Acres          | 0.00                   |
| Year Built     | 1976                   |
| Туре           | Land Lease Community   |
| Sub-Type       | Detached Single Family |
| Style          | Bungalow               |
| Status         | Active                 |
|                |                        |

# **Community Information**

| Address     | 360 Evergreen Park   |
|-------------|----------------------|
| Area        | Edmonton             |
| Subdivision | Evergreen (Edmonton) |
| City        | Edmonton             |
| County      | ALBERTA              |
| Province    | AB                   |
| Postal Code | T5Y 4M2              |