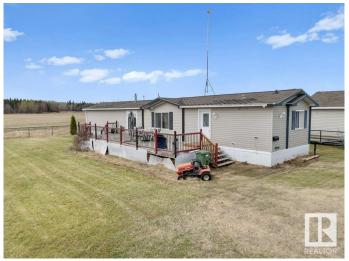

## \$250,000

3 Bedroom, 2.00 Bathroom, 1,210 sqft Rural on 0.50 Acres

Lac Ste Anne, Rural Lac Ste. Anne County, AB

Budget friendly acreage near Lac Ste Anne Lake and Alberta Beach on 1/2 an acre. Modular home has nearly 1200 sf with 3 beds and 2 bathrooms. The main living space and kitchen are open concept with vaulted ceilings. Kitchen has ample counter and cupboard space, and the dining area has patio doors to your large deck. Inside is also a laundry / storage room. Outside is fully fenced with chain link fencing plus an OVERSIZED 26.5'x25.5' double garage. With a little love this could be the home in the guiet countryside you've been looking for. Close proximity to Lac Ste Anne means outdoor activities year round; boating, kayaking, canoeing, beach days in the summer and ice fishing, snowmobiling on the trails around the lake in the winter!

#### **Amenities**

Features Deck, Exterior Walls- 2"x6", No Smoking Home, Vaulted Ceiling

### **Exterior**

Exterior Modular

Exterior Features Fenced, Flat Site, Playground Nearby, Public Swimming Pool

Construction Modular Foundation Block