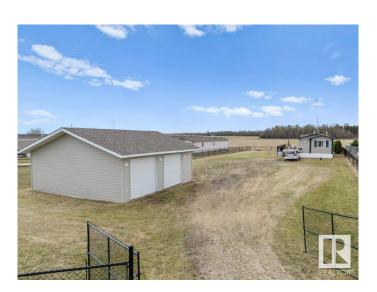

## \$250,000

3 Bedroom, 2.00 Bathroom, 1,210 sqft Rural on 0.50 Acres

Lac Ste Anne, Rural Lac Ste. Anne County, AB

Budget friendly acreage near Lac Ste Anne Lake and Alberta Beach on 1/2 an acre. Modular home has nearly 1200 sf with 3 beds and 2 bathrooms. The main living space and kitchen are open concept with vaulted ceilings. Kitchen has ample counter and cupboard space, and the dining area has patio doors to your large deck. Inside is also a laundry / storage room. Outside is fully fenced with chain link fencing plus an OVERSIZED 26.5'x25.5' double garage. With a little love this could be the home in the guiet countryside you've been looking for. Close proximity to Lac Ste Anne means outdoor activities year round; boating, kayaking, canoeing, beach days in the summer and ice fishing, snowmobiling on the trails around the lake in the winter!

### **Exterior**

Exterior Modular

Exterior Features Fenced, Flat Site, Playground Nearby, Public Swimming Pool

Construction Modular Foundation Block