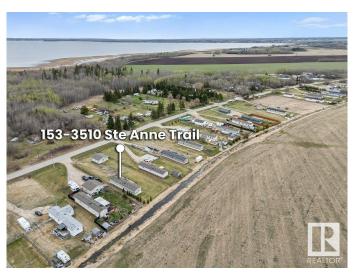

## \$250,000

3 Bedroom, 2.00 Bathroom, 1,210 sqft Rural on 0.50 Acres

Lac Ste Anne, Rural Lac Ste. Anne County, AB

Budget friendly acreage near Lac Ste Anne Lake and Alberta Beach on 1/2 an acre. Modular home has nearly 1200 sf with 3 beds and 2 bathrooms. The main living space and kitchen are open concept with vaulted ceilings. Kitchen has ample counter and cupboard space, and the dining area has patio doors to your large deck. Inside is also a laundry / storage room. Outside is fully fenced with chain link fencing plus an OVERSIZED 26.5'x25.5' double garage. With a little love this could be the home in the guiet countryside you've been looking for. Close proximity to Lac Ste Anne means outdoor activities year round; boating, kayaking, canoeing, beach days in the summer and ice fishing, snowmobiling on the trails around the lake in the winter!

# **Community Information**

Address 3510 Ste. Anne Trail

Area Rural Lac Ste. Anne County

Subdivision Lac Ste Anne

City Rural Lac Ste. Anne County

County ALBERTA

Province AB

Postal Code T0E 1A0