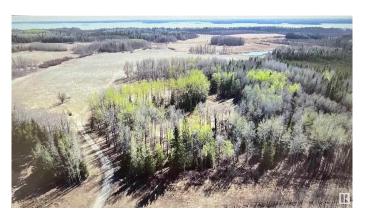

### \$825,000

0 Bedroom, 0.00 Bathroom, Rural on 318.18 Acres

None, Rural Yellowhead, AB

Hunters Paradise with an Abundance of Wildlife. Here it is! Experience the wilderness on this beautiful 2 quarters (318.18 +/- acres) of land near Wildwood, Alberta and just off Chip Lake. Large pond on the north quarter has water all the time. Nice long driveway into the property takes you into seclusion on both quarters. A vast amount of crown land stretches to the west. Quad / snowmobile trails, hunting, fishing, camping, horse-back riding, camping or whatever your thing is, this property has it all. The property also has areas that are cross fenced for cattle, steel gates at the enterance and a creek with bridge to cross. LOCATION! LOCATION! LOCATION! Drone video on file.

Interior

Heating See Remarks

**Exterior** 

Exterior Features Backs Onto Lake, Creek, Recreation Use, Rolling Land, Stream/Pond,

Partially Fenced