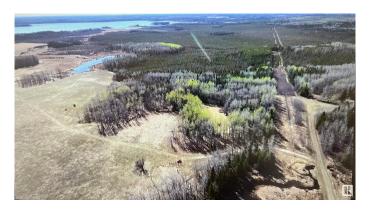

### \$825,000

0 Bedroom, 0.00 Bathroom, Rural on 318.18 Acres

None, Rural Yellowhead, AB

Hunters Paradise with an Abundance of Wildlife. Here it is! Experience the wilderness on this beautiful 2 quarters (318.18 +/- acres) of land near Wildwood, Alberta and just off Chip Lake. Large pond on the north quarter has water all the time. Nice long driveway into the property takes you into seclusion on both quarters. A vast amount of crown land stretches to the west. Quad / snowmobile trails, hunting, fishing, camping, horse-back riding, camping or whatever your thing is, this property has it all. The property also has areas that are cross fenced for cattle, steel gates at the enterance and a creek with bridge to cross. LOCATION! LOCATION! LOCATION! Drone video on file.

Interior

Heating See Remarks

**Exterior** 

Exterior Features Backs Onto Lake, Creek, Recreation Use, Rolling Land, Stream/Pond,

Partially Fenced