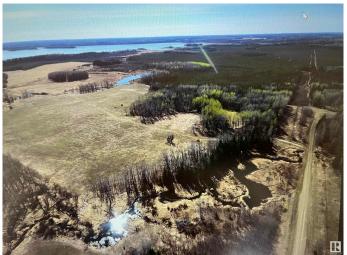

### \$825,000

0 Bedroom, 0.00 Bathroom, Rural on 318.18 Acres

None, Rural Yellowhead, AB

Hunters Paradise with an Abundance of Wildlife. Here it is! Experience the wilderness on this beautiful 2 quarters (318.18 +/- acres) of land near Wildwood, Alberta and just off Chip Lake. Large pond on the north quarter has water all the time. Nice long driveway into the property takes you into seclusion on both quarters. A vast amount of crown land stretches to the west. Quad / snowmobile trails, hunting, fishing, camping, horse-back riding, camping or whatever your thing is, this property has it all. The property also has areas that are cross fenced for cattle, steel gates at the enterance and a creek with bridge to cross. LOCATION! LOCATION! LOCATION! Drone video on file.

Interior

Heating See Remarks

**Exterior** 

Exterior Features Backs Onto Lake, Creek, Recreation Use, Rolling Land, Stream/Pond,

Partially Fenced