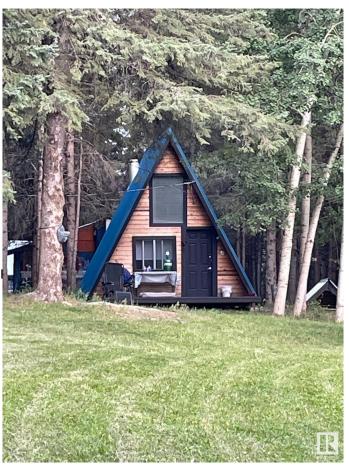

#### \$299,900

0 Bedroom, 0.00 Bathroom, Rural on 37.30 Acres

None, Rural Yellowhead, AB

Calling all campers and recreation lovers!! This beautiful weekend property, near Chip Lake, boasts over 37 acres of lush forest. This private retreat is currently used as a family campground and has scenic trails through out with a creek dividing the property. The property has power on the land, a drilled well in addition to 2 small cabins which can be used as bunk houses; the delightful main A frame cabin with wood stove will stay with the property and the other small bunkhouse is used as a kitchen. There is also a garage for storage. It's currently set up with an outdoor shower and has one designated spot for trailer set up with a deck. Numerous fruit trees. Massive garden. You can quad, dirt bike or hike in your own oasis. Forage for wild mushrooms. It's only a one hour commute from Edmonton via highway 16. New pump system & holding tank.