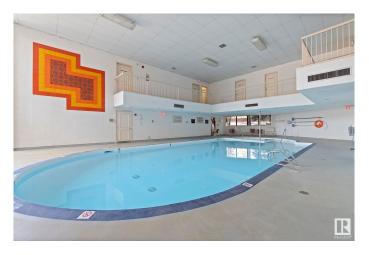

## \$139,900

2 Bedroom, 2.00 Bathroom, 1,109 sqft Condo / Townhouse on 0.00 Acres

Brander Gardens, Edmonton, AB

IT'S LIKE LIVING IN A HOTEL!! Use of the swimming pool, hot tub, sauna, exercise room, rooftop patio, free laundry, with access to walking trails right behind the unit. Enjoy the 2 bedrooms, 2 full bathrooms, renovated kitchen, HUGE living room/dining area that has patio doors that open onto green space! The condo fee includes: cable TV, internet, heat, power, water, sewer & garbage! What a dream! Note - this is an 18+ building, and sorry - NO PETS ALLOWED!

## **Community Information**

| Address                | 109 5520 Riverbend Road                                                                                                                                                                    |
|------------------------|--------------------------------------------------------------------------------------------------------------------------------------------------------------------------------------------|
| Area                   | Edmonton                                                                                                                                                                                   |
| Subdivision            | Brander Gardens                                                                                                                                                                            |
| City                   | Edmonton                                                                                                                                                                                   |
| County                 | ALBERTA                                                                                                                                                                                    |
| Province               | AB                                                                                                                                                                                         |
| Postal Code            | T6H 5G9                                                                                                                                                                                    |
| Amenities              |                                                                                                                                                                                            |
| Amenities              | On Street Parking, Detectors Smoke, Intercom, No Animal Home,<br>Parking-Visitor, Patio, Pool-Indoor, Recreation Room/Centre, Sauna;<br>Swirlpool; Steam, Social Rooms, Rooftop Deck/Patio |
| Parking Spaces         | 1                                                                                                                                                                                          |
| Parking                | Single Carport                                                                                                                                                                             |
| Has Pool               | Yes                                                                                                                                                                                        |
| Interior               |                                                                                                                                                                                            |
| Interior Features      | ensuite bathroom                                                                                                                                                                           |
| Appliances             | Dishwasher-Built-In, Hood Fan, Refrigerator, Stove-Electric, Window Coverings                                                                                                              |
| Heating                | Baseboard, Natural Gas                                                                                                                                                                     |
| # of Stories           | 3                                                                                                                                                                                          |
| Stories                | 1                                                                                                                                                                                          |
| Has Basement           | Yes                                                                                                                                                                                        |
| Basement               | None, No Basement                                                                                                                                                                          |
| Exterior               |                                                                                                                                                                                            |
| Exterior               | Wood, Stucco                                                                                                                                                                               |
| Exterior Features      | Backs Onto Park/Trees, Fenced, Landscaped, Park/Reserve, Playground Nearby, Public Transportation, Schools, Shopping Nearby                                                                |
| Roof                   | Asphalt Shingles                                                                                                                                                                           |
| Construction           | Wood, Stucco                                                                                                                                                                               |
| Foundation             | Concrete Perimeter                                                                                                                                                                         |
| Additional Information |                                                                                                                                                                                            |
| Date Listed            | May 3rd, 2025                                                                                                                                                                              |
| Days on Market         | 64                                                                                                                                                                                         |
|                        |                                                                                                                                                                                            |