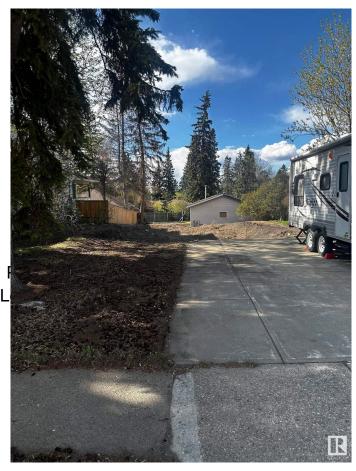

## \$428,000

0 Bedroom, 0.00 Bathroom, Single Family on 0.00 Acres

Braeside, St. Albert, AB

Build Your Dream Home in a Thriving Community Unlock the opportunity to create your perfect living space on this generous, full-sized lot located in the sought-after Braeside area. Key Features: Ample Size: A sizable 50 feet by 150 feet lot, providing plenty of room for a custom-designed home, landscaping, and outdoor amenities. Triple Car Garage Included: Comes with a pre-installed triple car garage, offering secure parking and additional storage options. Prime Location: Situated in a highly desirable community known for its excellent schools, parks, and easy access to local amenities and transportation. Cleared and Ready: start building right away! Braeside is renowned for its friendly neighborhood vibe, beautiful surroundings, and close to proximity to downtown.

# **Community Information**

Address 17 Belmont Drive

Area St. Albert
Subdivision Braeside
City St. Albert
County ALBERTA

Province AB

Postal Code T8N 0C4

**Exterior** 

Exterior Features Back Lane, Landscaped,

Nearby, Sloping Lot, Treed L