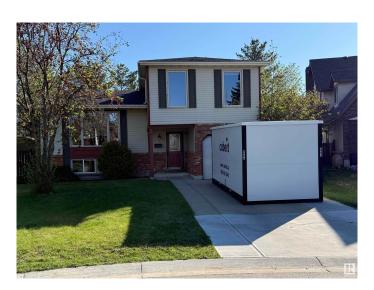

#### \$450,000

4 Bedroom, 2.00 Bathroom, 1,371 sqft Single Family on 0.00 Acres

Grove Meadows, Spruce Grove, AB

Charming 3-bedroom, 4-level split in Grove Meadows, boasting a large reverse pie-shaped yard. Enjoy a detached double garage plus an attached single-car garage. Upgrades over the years include some windows, shingles, furnace, hot water tank, and appliances. Located in great area with mature trees and in quiet cul-de-sac location

#### **Essential Information**

MLS® # E4434511 Price \$450,000

Bedrooms 4

Bathrooms 2.00

Full Baths 2

Square Footage 1,371 Acres 0.00 Year Built 1981

Type Single Family

Sub-Type Detached Single Family

Style 4 Level Split

Status Active

#### **Exterior**

Exterior Wood, Brick, Metal

Exterior Features Back Lane, Cul-De-Sac, Fenced, Landscaped, No Through Road,

Playground Nearby

Roof Asphalt Shingles

Construction Wood, Brick, Metal

Foundation Concrete Perimeter