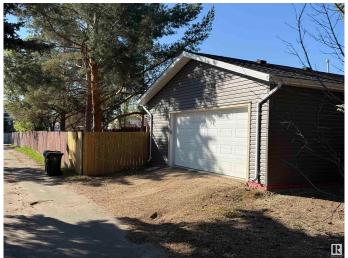

#### \$450,000

4 Bedroom, 2.00 Bathroom, 1,371 sqft Single Family on 0.00 Acres

Grove Meadows, Spruce Grove, AB

Charming 3-bedroom, 4-level split in Grove Meadows, boasting a large reverse pie-shaped yard. Enjoy a detached double garage plus an attached single-car garage. Upgrades over the years include some windows, shingles, furnace, hot water tank, and appliances. Located in great area with mature trees and in quiet cul-de-sac location

#### **Amenities**

Amenities Deck

Parking Double Garage Detached, Insulated, Single Garage Attached

Interior

Appliances Dishwasher-Built-In, Dryer, Refrigerator, Storage Shed, Stove-Electric,

Washer, Window Coverings

#### **Exterior**

Exterior Wood, Brick, Metal

Exterior Features Back Lane, Cul-De-Sac, Fenced, Landscaped, No Through Road,

Playground Nearby

Roof Asphalt Shingles

Construction Wood, Brick, Metal

Foundation Concrete Perimeter