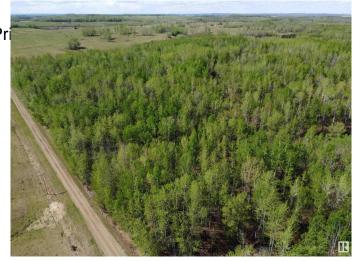

### \$888,000

0 Bedroom, 0.00 Bathroom, Rural on 320.00 Acres

None, Rural Parkland County, AB

Amazing half section at the south edge of Parkland County, less than an hour west of Edmonton. Heavily treed with lots of elevation changes throughout and a deep ravine running through it. Just north of the North Saskatchewan River near Burtonsville Island Natural Area. One oil well surface lease at the north end generating annual revenue.

## **Exterior**

Exterior Features Creek, No Through Road, Pri