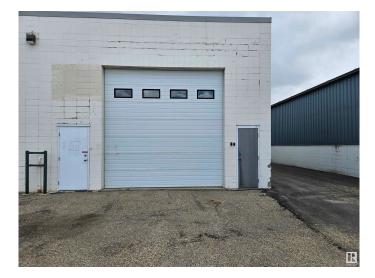

#### \$0

0 Bedroom, 0.00 Bathroom, Industrial on 0.00 Acres

High Park Industrial, Edmonton, AB

Excellent location. Total bay area of 1281 +/sq. ft., plus 430 sq. ft. of mezzanine area. Front office and rear warehouse space. Washroom, Overhead heater in the warehouse area and furnace for office area. 4 energized parking spots. grade level with 14x 14 ft overhead door. Easy access to 156 str, and 111 ave. Move-in immediate