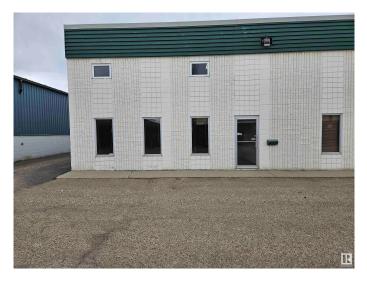

#### \$0

0 Bedroom, 0.00 Bathroom, Industrial on 0.00 Acres

High Park Industrial, Edmonton, AB

Excellent location. Total bay area of 1281 +/sq. ft., plus 430 sq. ft. of mezzanine area. Front office and rear warehouse space. Washroom, Overhead heater in the warehouse area and furnace for office area. 4 energized parking spots. grade level with 14x 14 ft overhead door. Easy access to 156 str, and 111 ave. Move-in immediate

### Exterior

| Exterior     | Block |
|--------------|-------|
| Construction | Block |