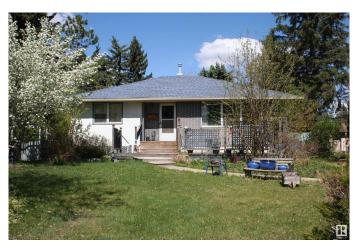

## \$409,800

4 Bedroom, 2.00 Bathroom, 1,131 sqft Single Family on 0.00 Acres

Grovenor, Edmonton, AB

Bring your tool box! Renovations required and tons of potential for this well located bungalow in Grovenor. Huge pie shaped lot and lots of room to grow. There are two bedrooms up and two down

Built in 1954

Style Bungalow

Status Active

#### **Exterior**

Exterior Wood, Brick, Stucco

Exterior Features Back Lane, Cul-De-Sac, Fenced, Flat Site, Playground Nearby, Public

Transportation, Schools, Shopping Nearby

Roof Asphalt Shingles

Construction Wood, Brick, Stucco