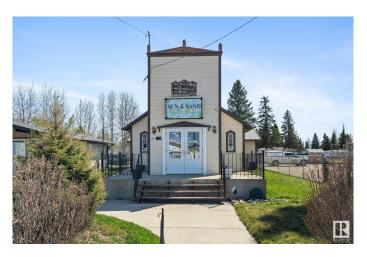

#### \$409,900

0 Bedroom, 0.00 Bathroom, Retail on 0.00 Acres

Alberta Beach, Rural Lac Ste. Anne County, AB

In the heart of Albert Beach, just steps from the lake! This former 1940s church has been expanded, structurally upgraded, and transformed into a charming Beach Boutique. Recent improvements include new flooring, lighting, and entrance doors. Features a low-maintenance metal roof, wheelchair ramp, kitchen, 2 bathrooms, spacious open-concept showroom, plus front and rear parking. Incredible exposure on a high-traffic main street, directly across from the beautifully updated Beachside Grind, Beachside Market, and boat launch. Enjoy stunning lake views from the front deck! Zoned C-1 Commercial with endless permitted usesâ€"retail (already set up!), bakery, bar, daycare, office, pet grooming, and more. A rare opportunity to own a piece of history in a thriving lakeside community.

Built in 1940