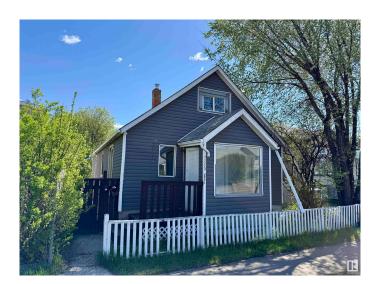

## \$175,000

4 Bedroom, 1.00 Bathroom, 911 sqft Single Family on 0.00 Acres

Parkdale (Edmonton), Edmonton, AB

Opportunity knocks! This 4-bedroom semi-bungalow may not show perfectly, but it's priced with potential in mind. Located on a 33' x 120' commercially zoned lot, it offers a unique opportunity to renovate, repurpose, or redevelop for business or mixed use. Whether you're an investor, entrepreneur, or builder, this "as is" property could be the perfect blank slate for your next venture. Positioned in a high-visibility area with flexible zoningâ€"bring your vision and make it happen.

Built in 1912

### **Exterior**

Exterior Wood, Vinyl

Exterior Features Back Lane, Fenced, Public Transportation, Schools, Shopping Nearby

Roof Asphalt Shingles

Construction Wood, Vinyl

Foundation Concrete Perimeter