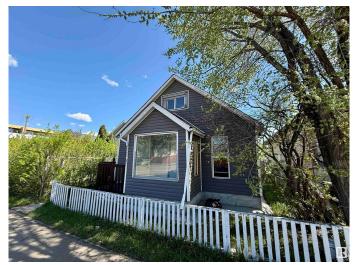

## \$175,000

4 Bedroom, 1.00 Bathroom, 911 sqft Single Family on 0.00 Acres

Parkdale (Edmonton), Edmonton, AB

Opportunity knocks! This 4-bedroom semi-bungalow may not show perfectly, but it's priced with potential in mind. Located on a 33' x 120' commercially zoned lot, it offers a unique opportunity to renovate, repurpose, or redevelop for business or mixed use. Whether you're an investor, entrepreneur, or builder, this "as is" property could be the perfect blank slate for your next venture. Positioned in a high-visibility area with flexible zoningâ€"bring your vision and make it happen.

Built in 1912

### **Exterior**

Exterior Wood, Vinyl

Exterior Features Back Lane, Fenced, Public Transportation, Schools, Shopping Nearby

Roof Asphalt Shingles

Construction Wood, Vinyl

Foundation Concrete Perimeter