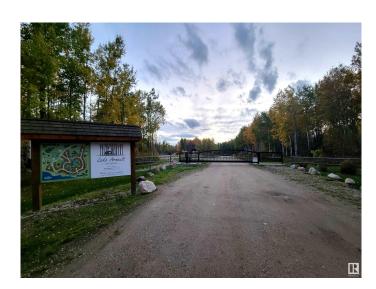

# \$79,700

1 Bedroom, 0.00 Bathroom, 215 sqft Rural on 0.17 Acres

Lake Arnault, Rural Lac Ste. Anne County, AB

May long weekend is coming! This RV community, just an hour west of Edmonton awaits! This lot located steps to the lake is perfect for outdoor enthusiasts, featuring a treed setting for privacy. It includes a gravel parking pad and a cozy firepit area. The property includes two sheds: one is a well-built, fully insulated 16x14 tiny bunk shed that provides extra sleeping space. This bareland condo has city water (trucked in seasonally), a 750-gallon septic tank, and power. Additional spaces are available for friends and family, allowing you to create lasting memories. A newly built dock and platform with benches overlook the serene lake, making it an ideal spot for kyaking /paddle boarding/ skating/ sledding etc, minutes to Lake Isle where year round fishing can be enjoyed as well as golf courses nearby. The resort features playground & picnic areas, perfect for family gatherings. Free guest spots included. Say goodbye to the hassle of booking camping spotsâ€"this is your personal getaway anytime you want!