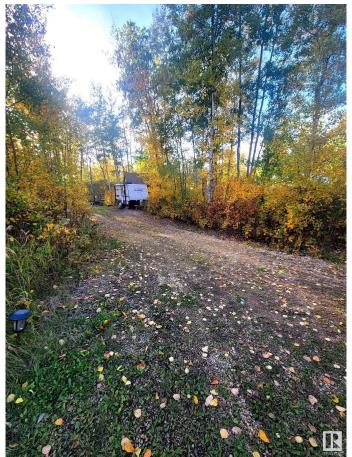

# \$79,700

1 Bedroom, 0.00 Bathroom, 215 sqft Rural on 0.17 Acres

Lake Arnault, Rural Lac Ste. Anne County, AB

May long weekend is coming! This RV community, just an hour west of Edmonton awaits! This lot located steps to the lake is perfect for outdoor enthusiasts, featuring a treed setting for privacy. It includes a gravel parking pad and a cozy firepit area. The property includes two sheds: one is a well-built, fully insulated 16x14 tiny bunk shed that provides extra sleeping space. This bareland condo has city water (trucked in seasonally), a 750-gallon septic tank, and power. Additional spaces are available for friends and family, allowing you to create lasting memories. A newly built dock and platform with benches overlook the serene lake, making it an ideal spot for kyaking /paddle boarding/ skating/ sledding etc, minutes to Lake Isle where year round fishing can be enjoyed as well as golf courses nearby. The resort features playground & picnic areas, perfect for family gatherings. Free guest spots included. Say goodbye to the hassle of booking camping spotsâ€"this is your personal getaway anytime you want!